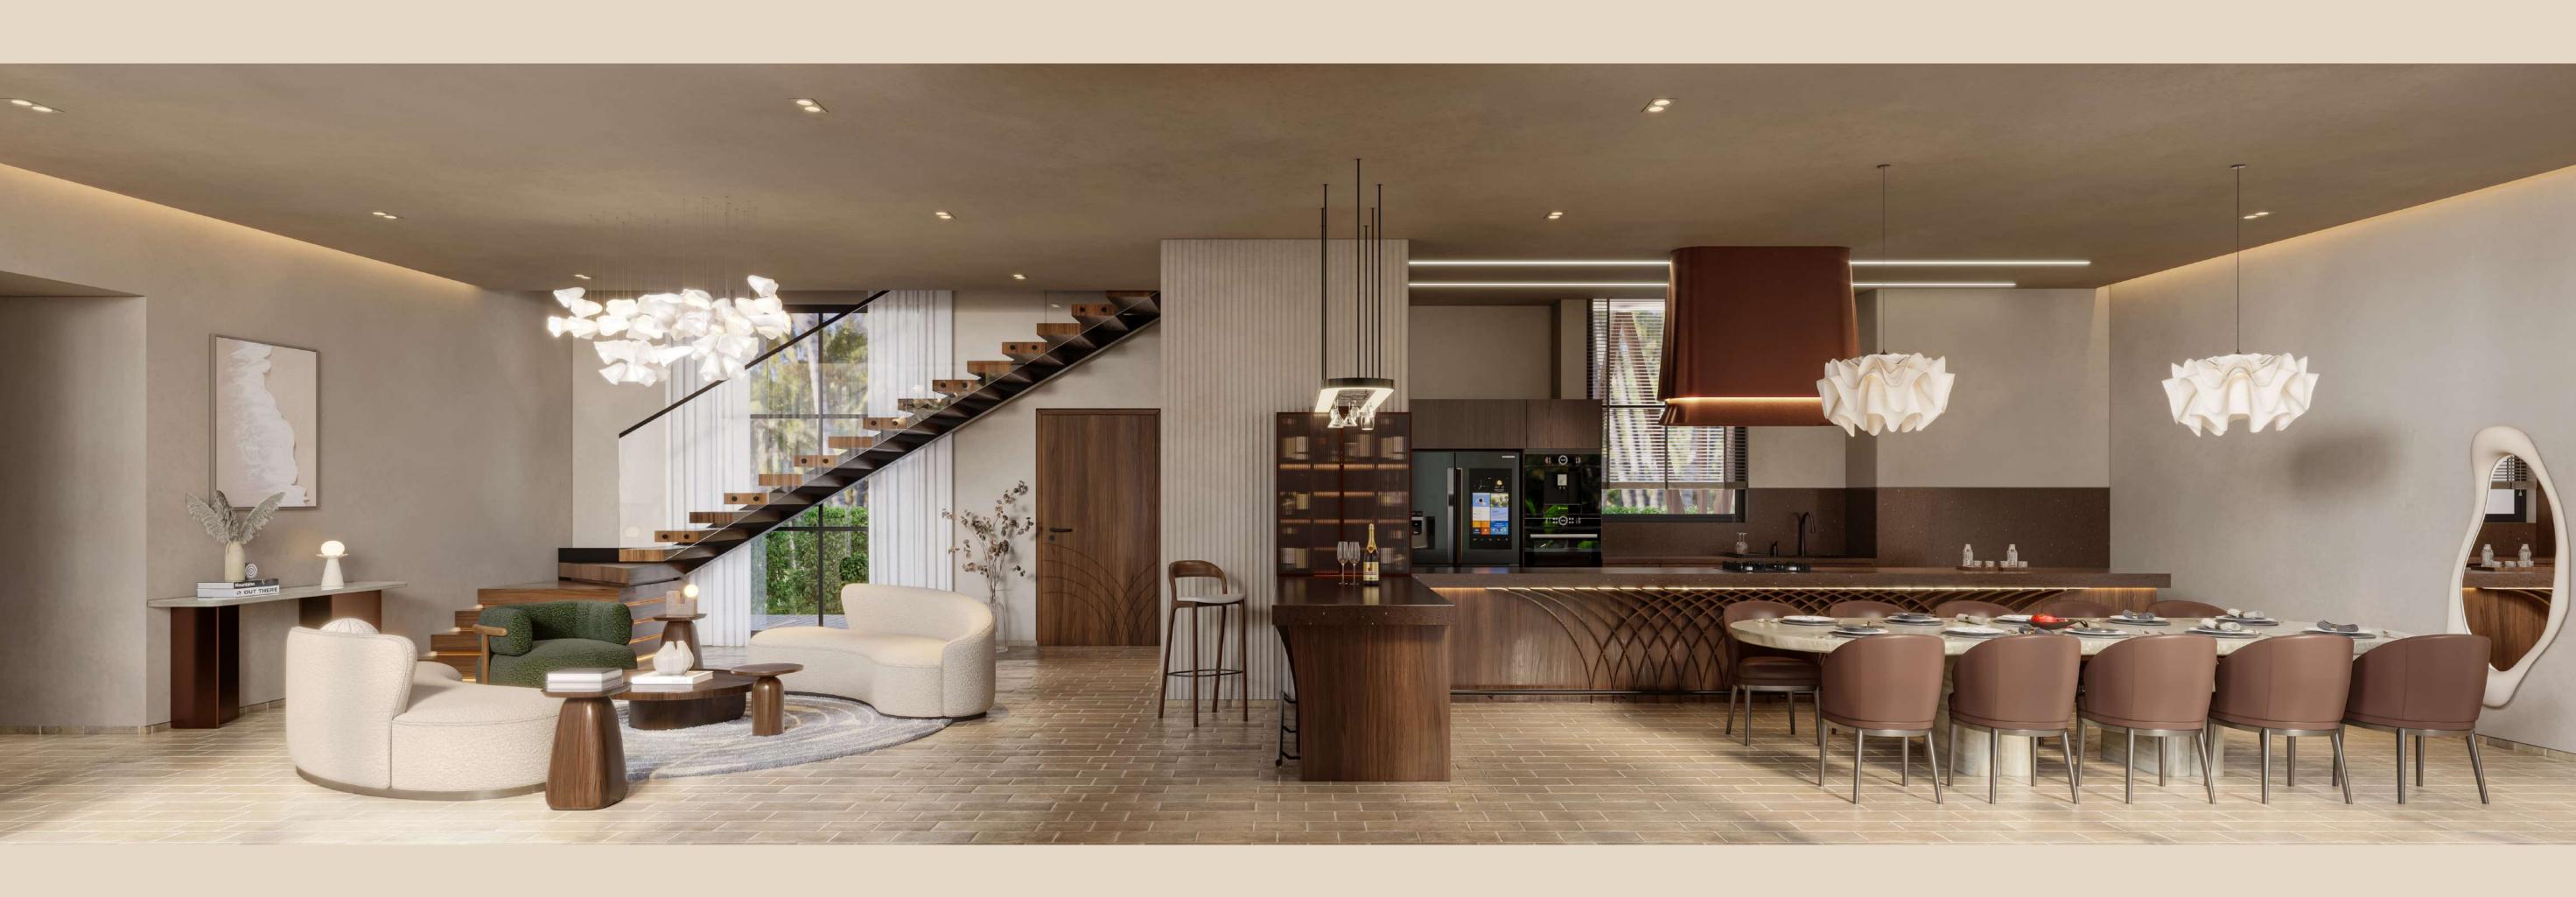

Living Poom

Be greeted by an oasis seating as you step into the living area. Interiors not just tastefully designed but corresponding to the earthiness of its surroundings.

Floating Staircase

Attention to detail creating interesting unique features like the Floating Staircase. A topic of discussion in every party, a utilitarian yet marvelous design.

Hilchen & Bar

Lay a dainty spread of the elegant flavours you've gathered from your travels around the world. Let the connoisseur in you pair it with some of the exquisite wines and there you have, a kitchen and bar so inclusive that it matches your personality.

1 Aming

Regale your inner circle with an intimate dinner or rekindle that flame with the love of your life. A dining that overlooks the pool, makes sure that no dinner is an ordinary one.