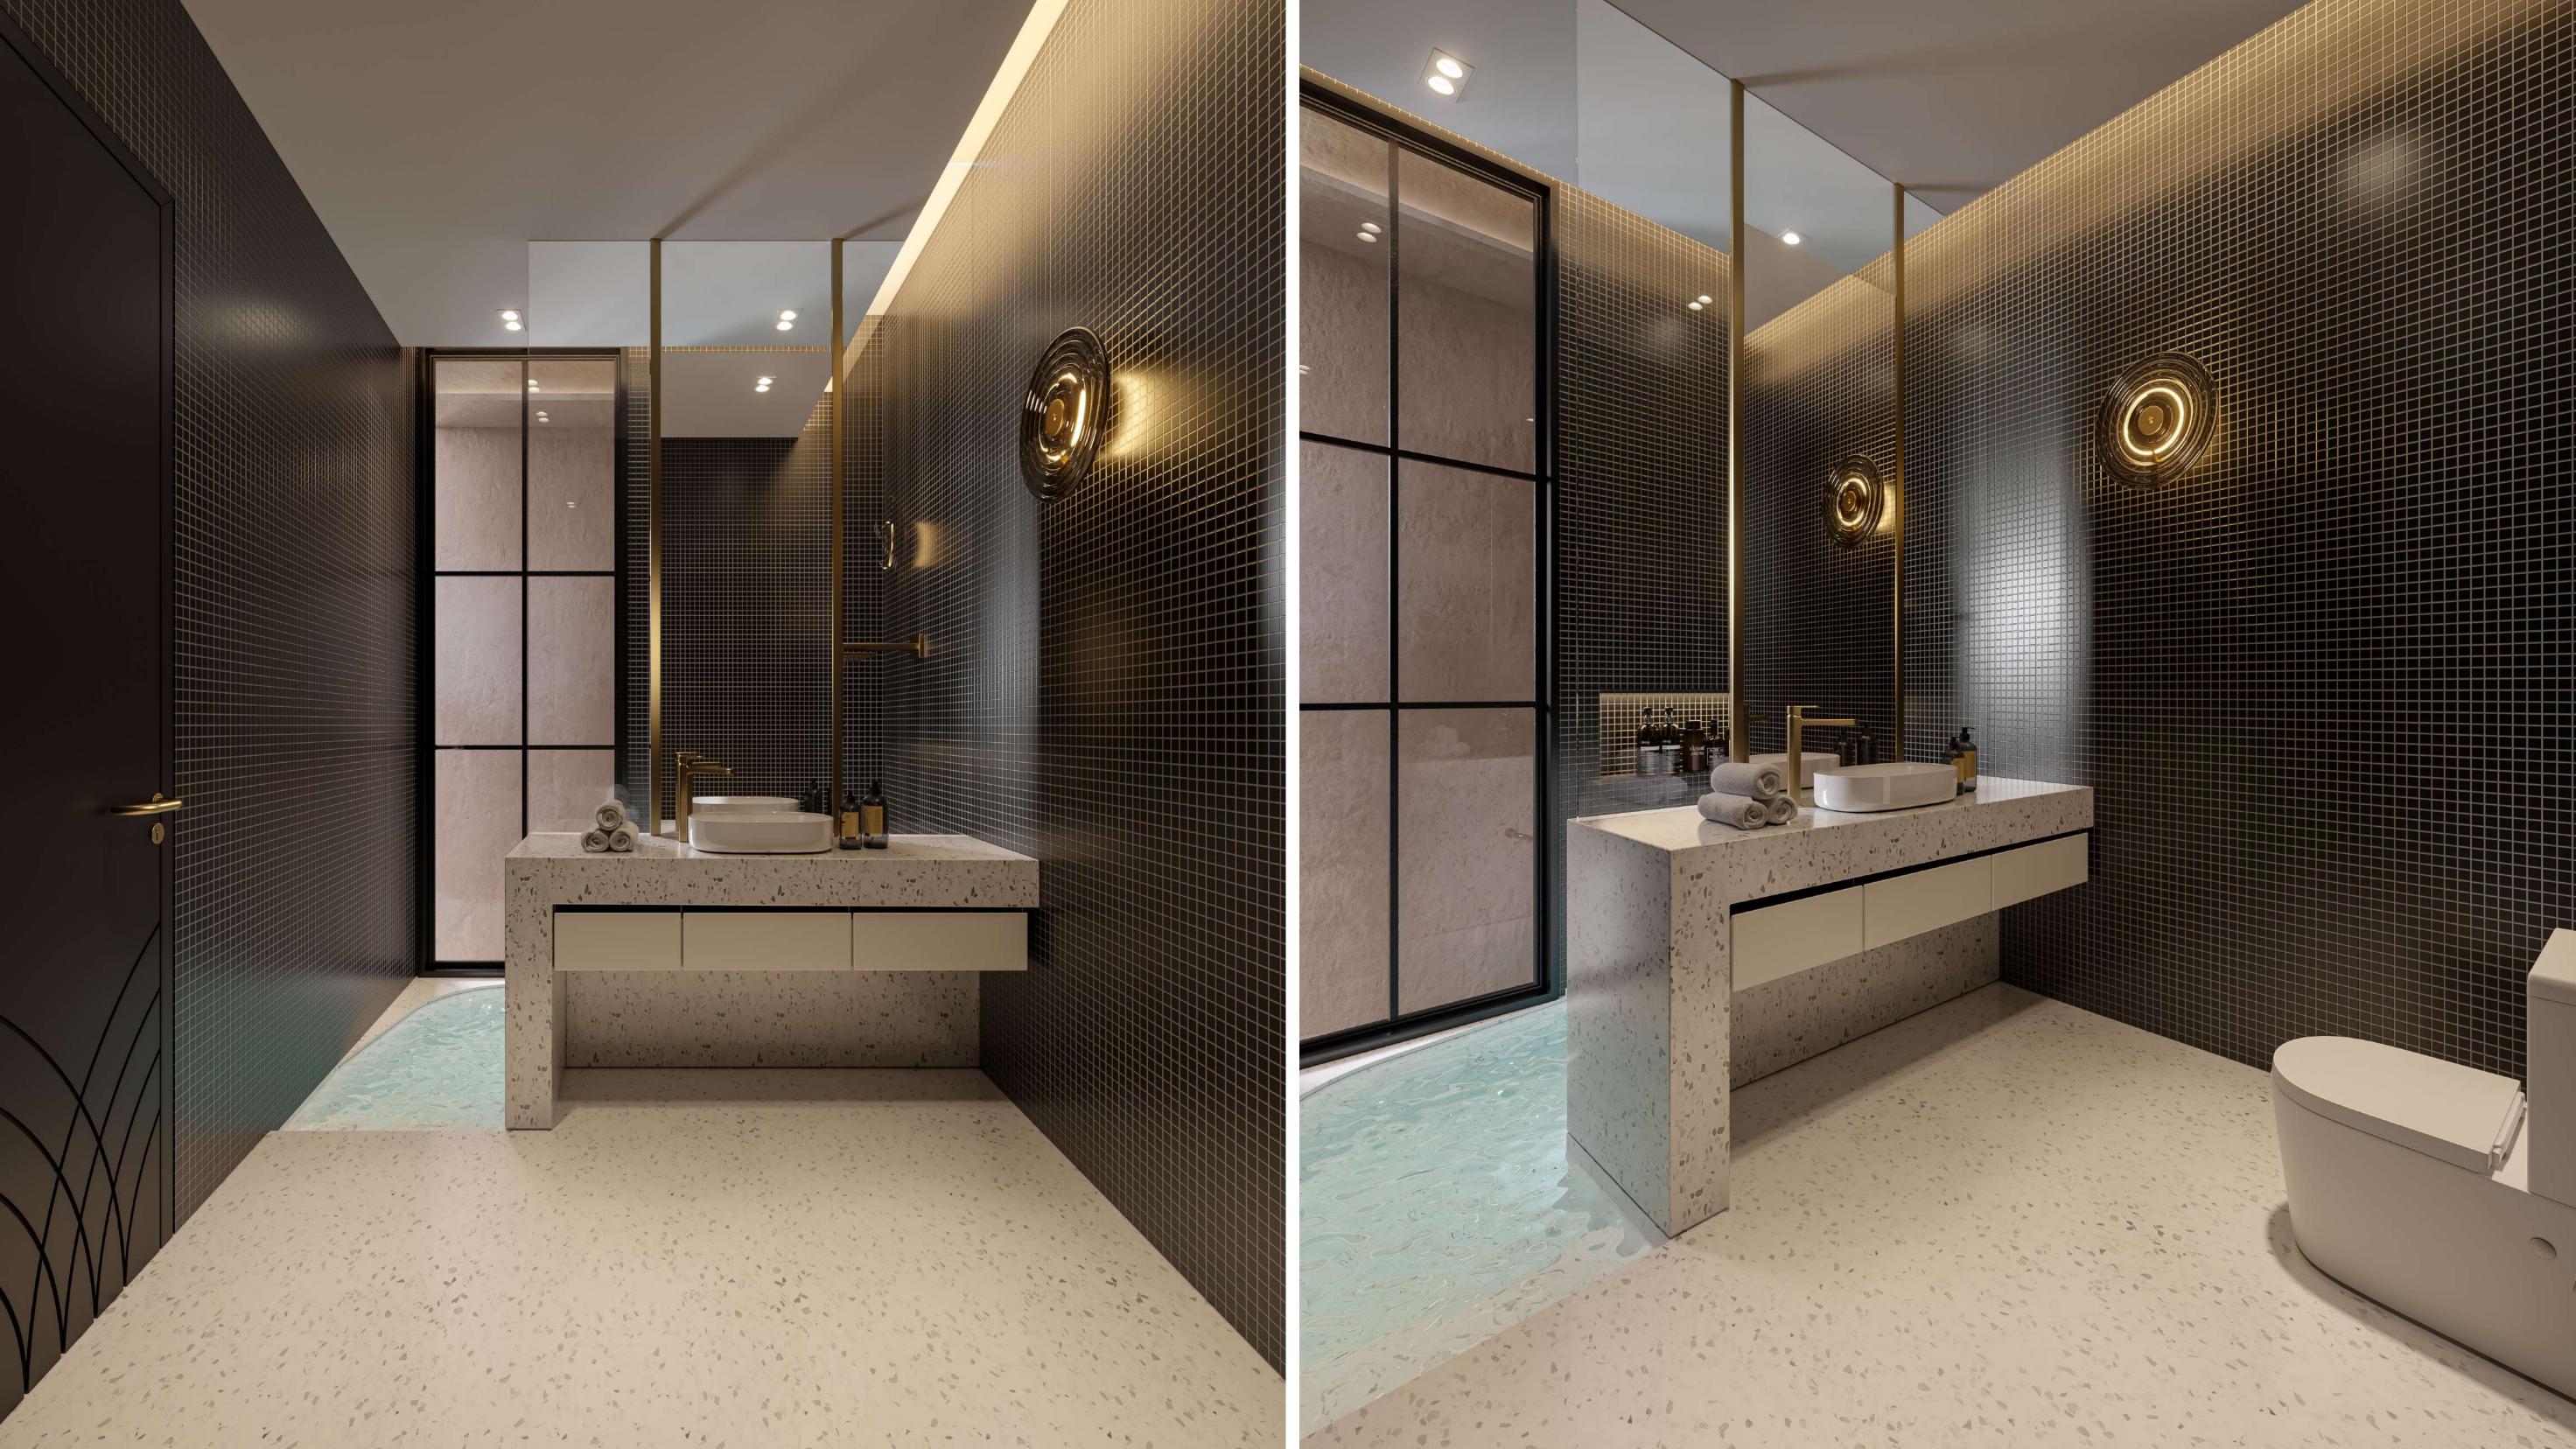

Both

The luxury of the Master Bedroom continues into the Bath area as you step down into your temperature controlled sunken tub in a thoughtfully designed space.

Overlook the grandeur of nature from the open, nonchalant, luxurious Master Bedroom. An envious view of the fields and the dramatic skies allows the mind to open up and the thoughts to float further possibilities. An ensuite bathroom that lets the green in a minimalist, abstract fashion as you soak up in your bath tub or have a terrace shower.