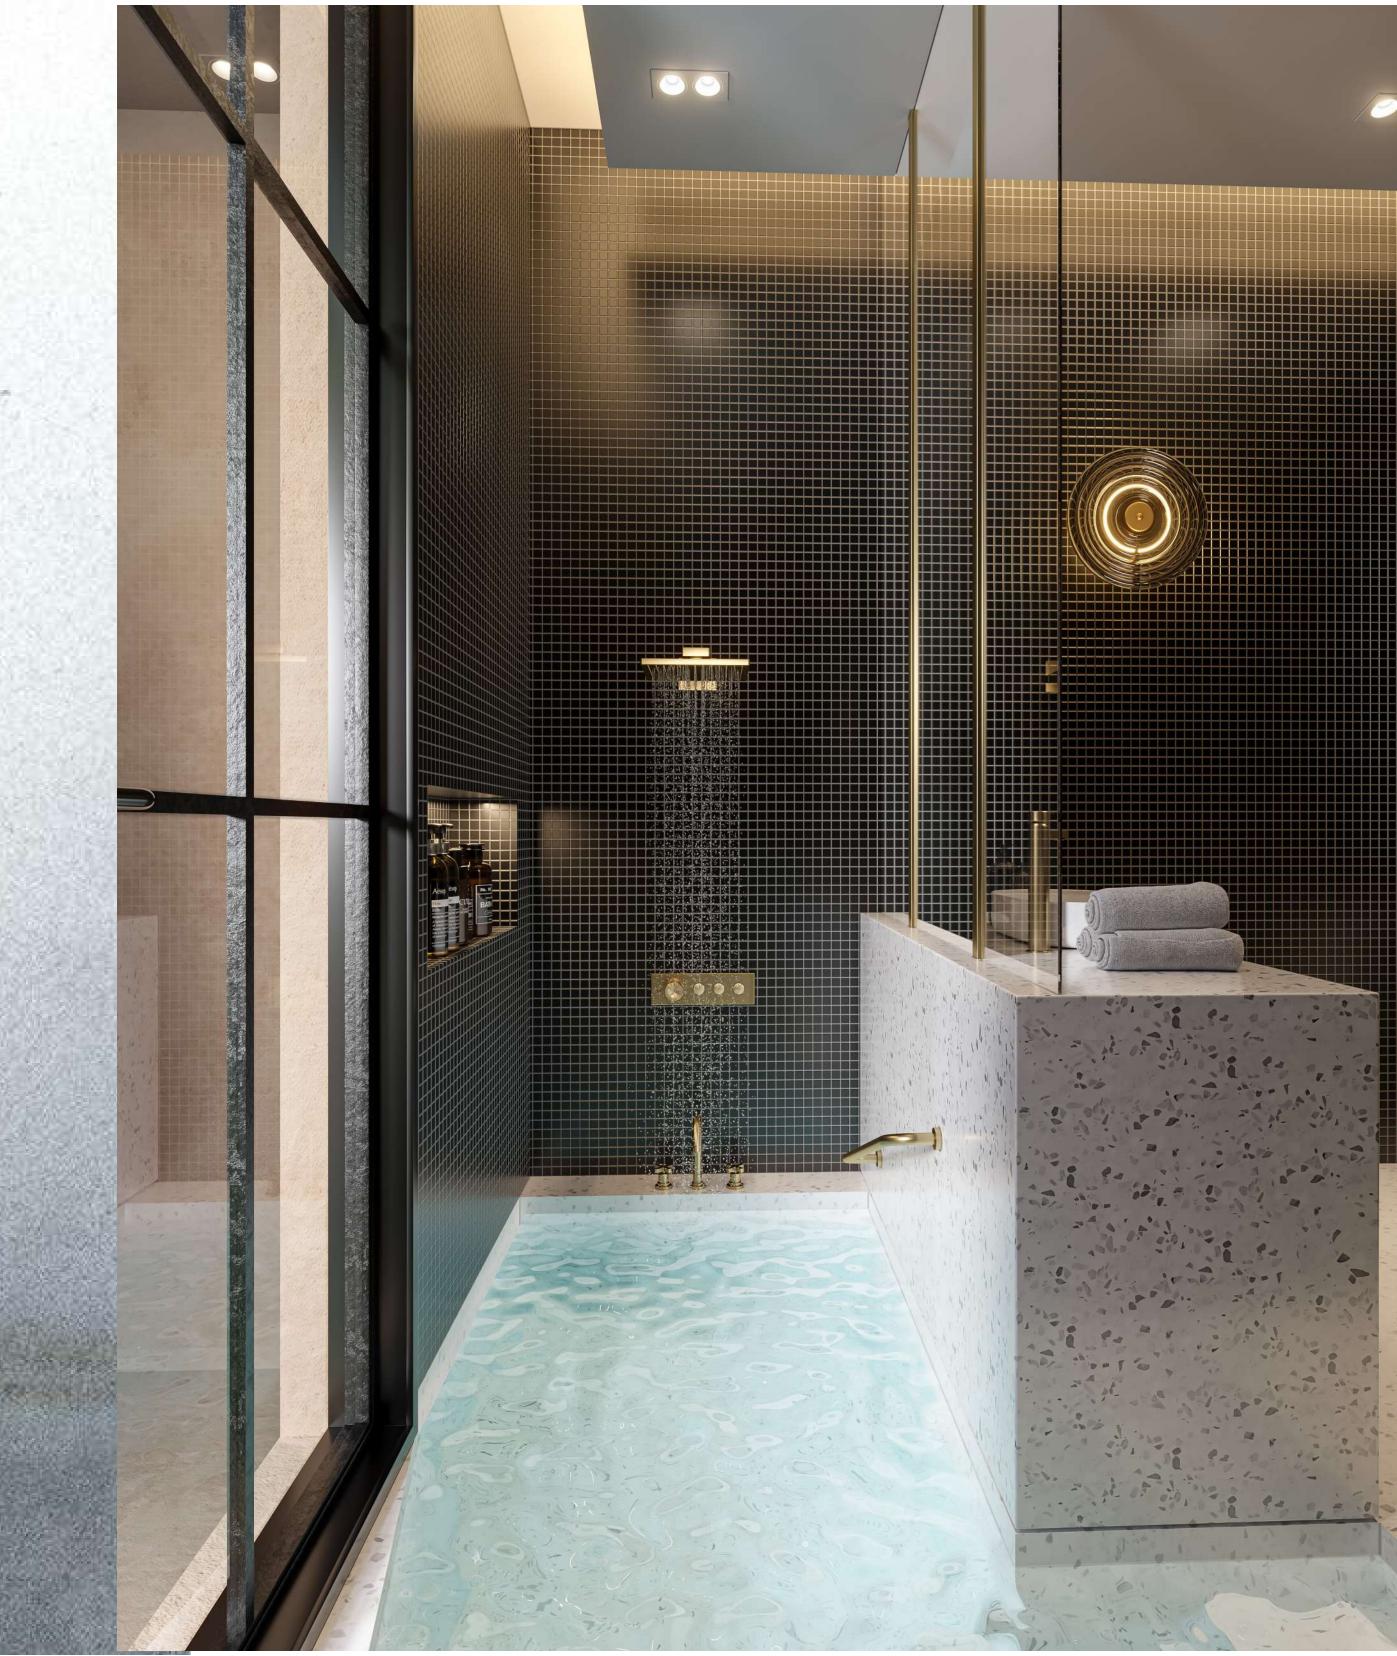

Both

The luxury of the Master Bedroom continues into the Bath area as you step down into your temperature controlled sunken tub in a thoughtfully designed space.

Overlook the grandeur of nature from the open, nonchalant, luxurious Master Bedroom. An envious view of the fields and the dramatic skies allows the mind to open up and the thoughts to float further possibilities. An ensuite bathroom that lets the green in a minimalist, abstract fashion as you soak up in your bath tub or have a terrace shower.