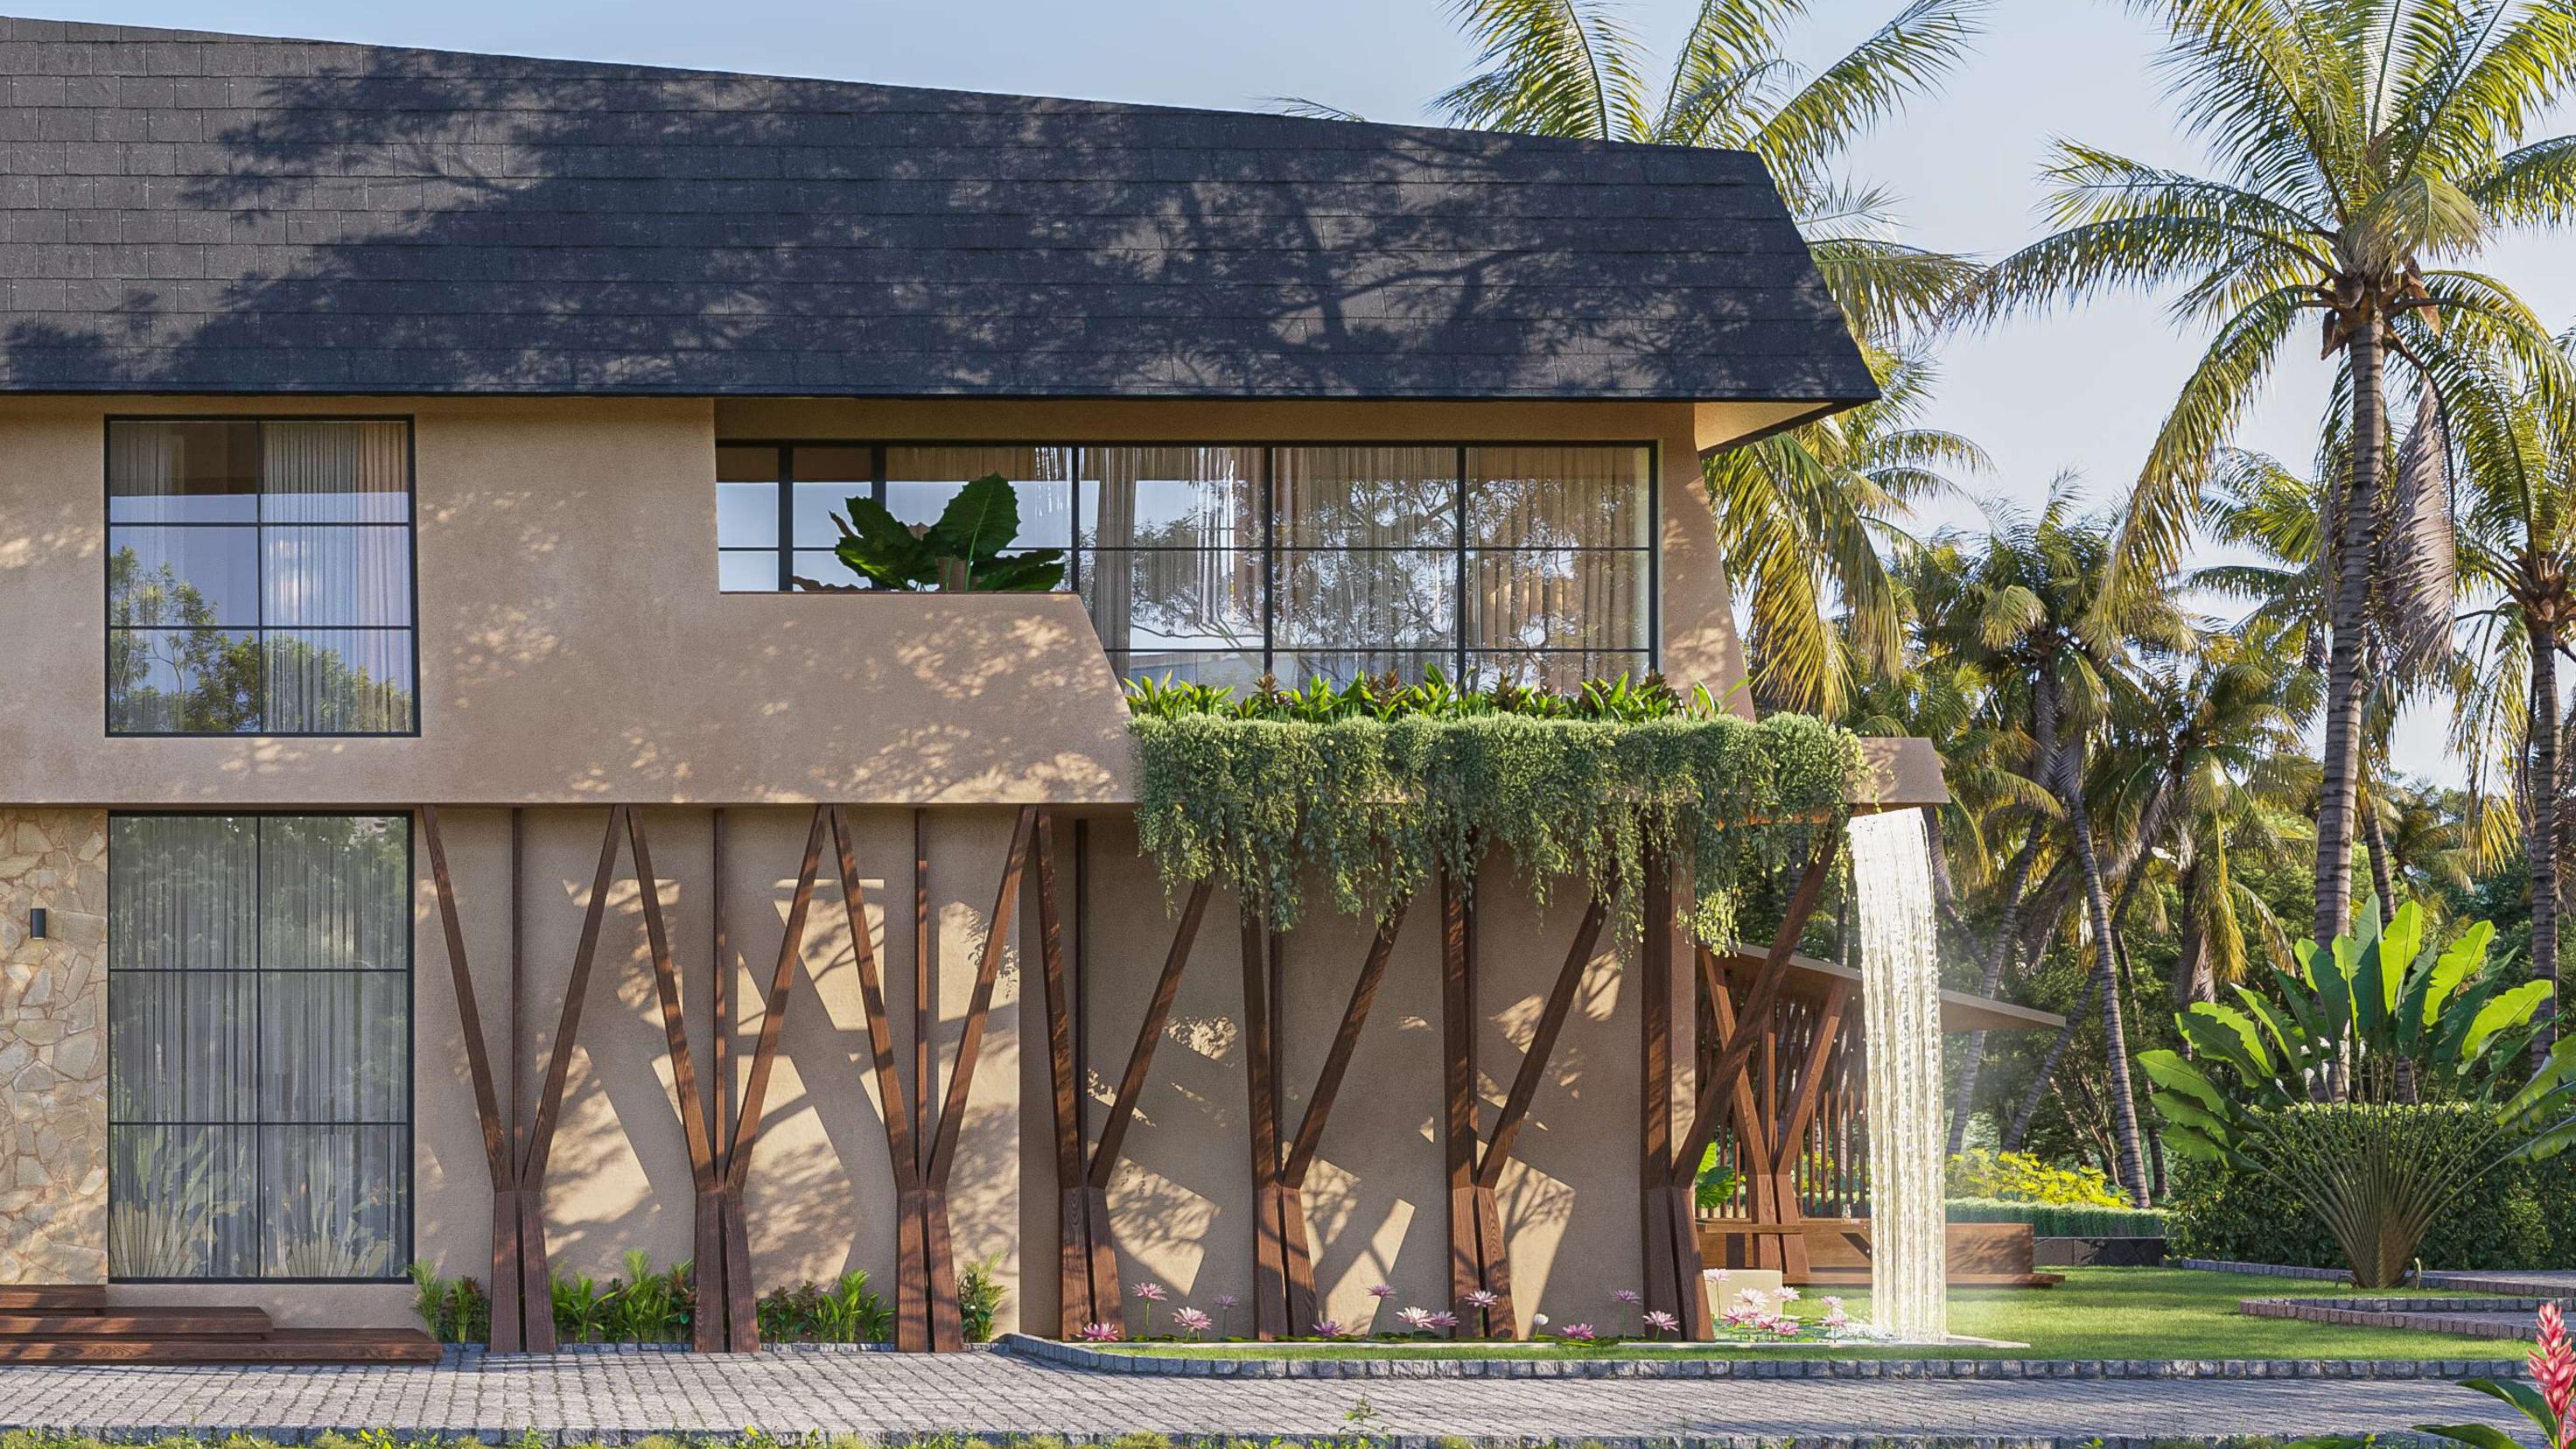

Siroi Lily pays a tribute with its facade to the ever grounded trees in the transient nature of its surroundings. Drawing inspiration from the tropical landscape, the facade carries a signature feature that connects you subtly to the oneness of your surroundings.

## Waterfall and Lily Pond

The serenity of these evanescent moments is captured beautifully as each inimitable drop of the waterfall merges into the lily pond, symbolising our uniqueness and vanishing nature at the same time.