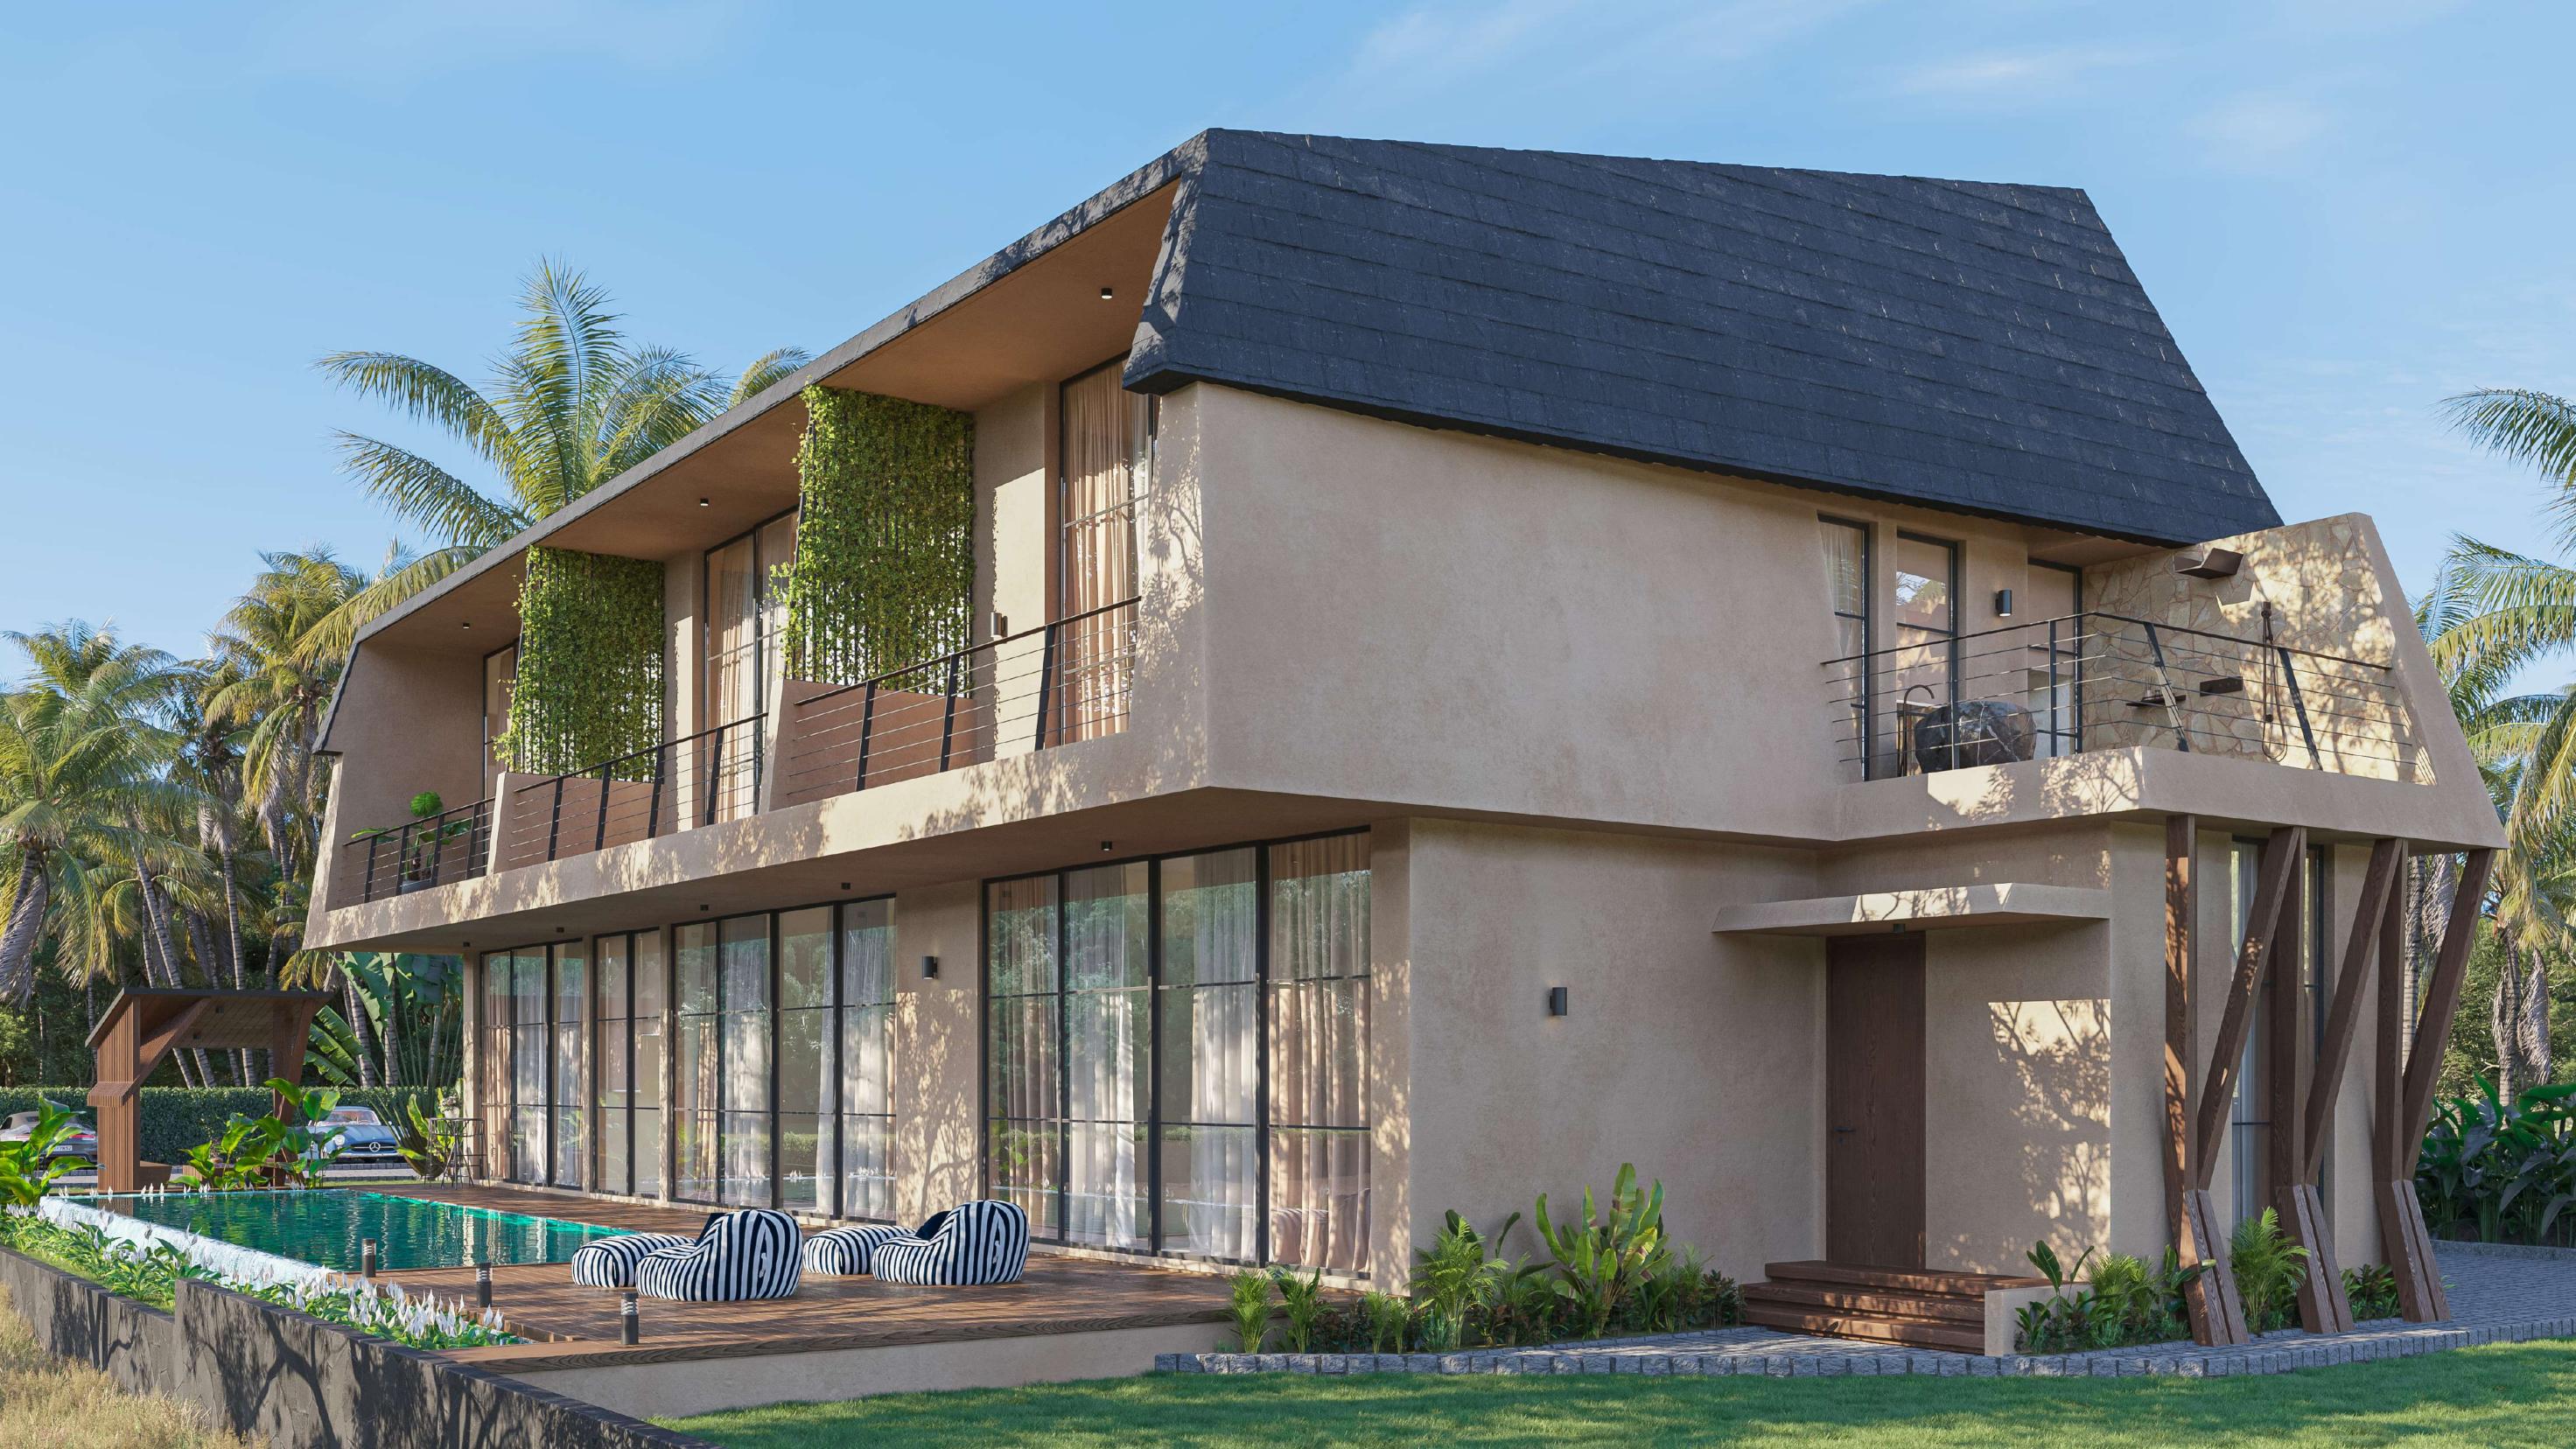

## Beyond Infinity

Lose yourself to find yourself into this illusion of infinity that stretches in front of us. A pool so aesthetic that it draws you in to float weightlessly and ponder over life, an amalgamation of fleeting moments.

Specs: 122 ft x 47.4 ft

Permola

A cozy nook by the pool to bask in the lap of nature. A place for close knit thinkers, discussions, drinks and maybe get back into the pool and take the ideas for a swim.