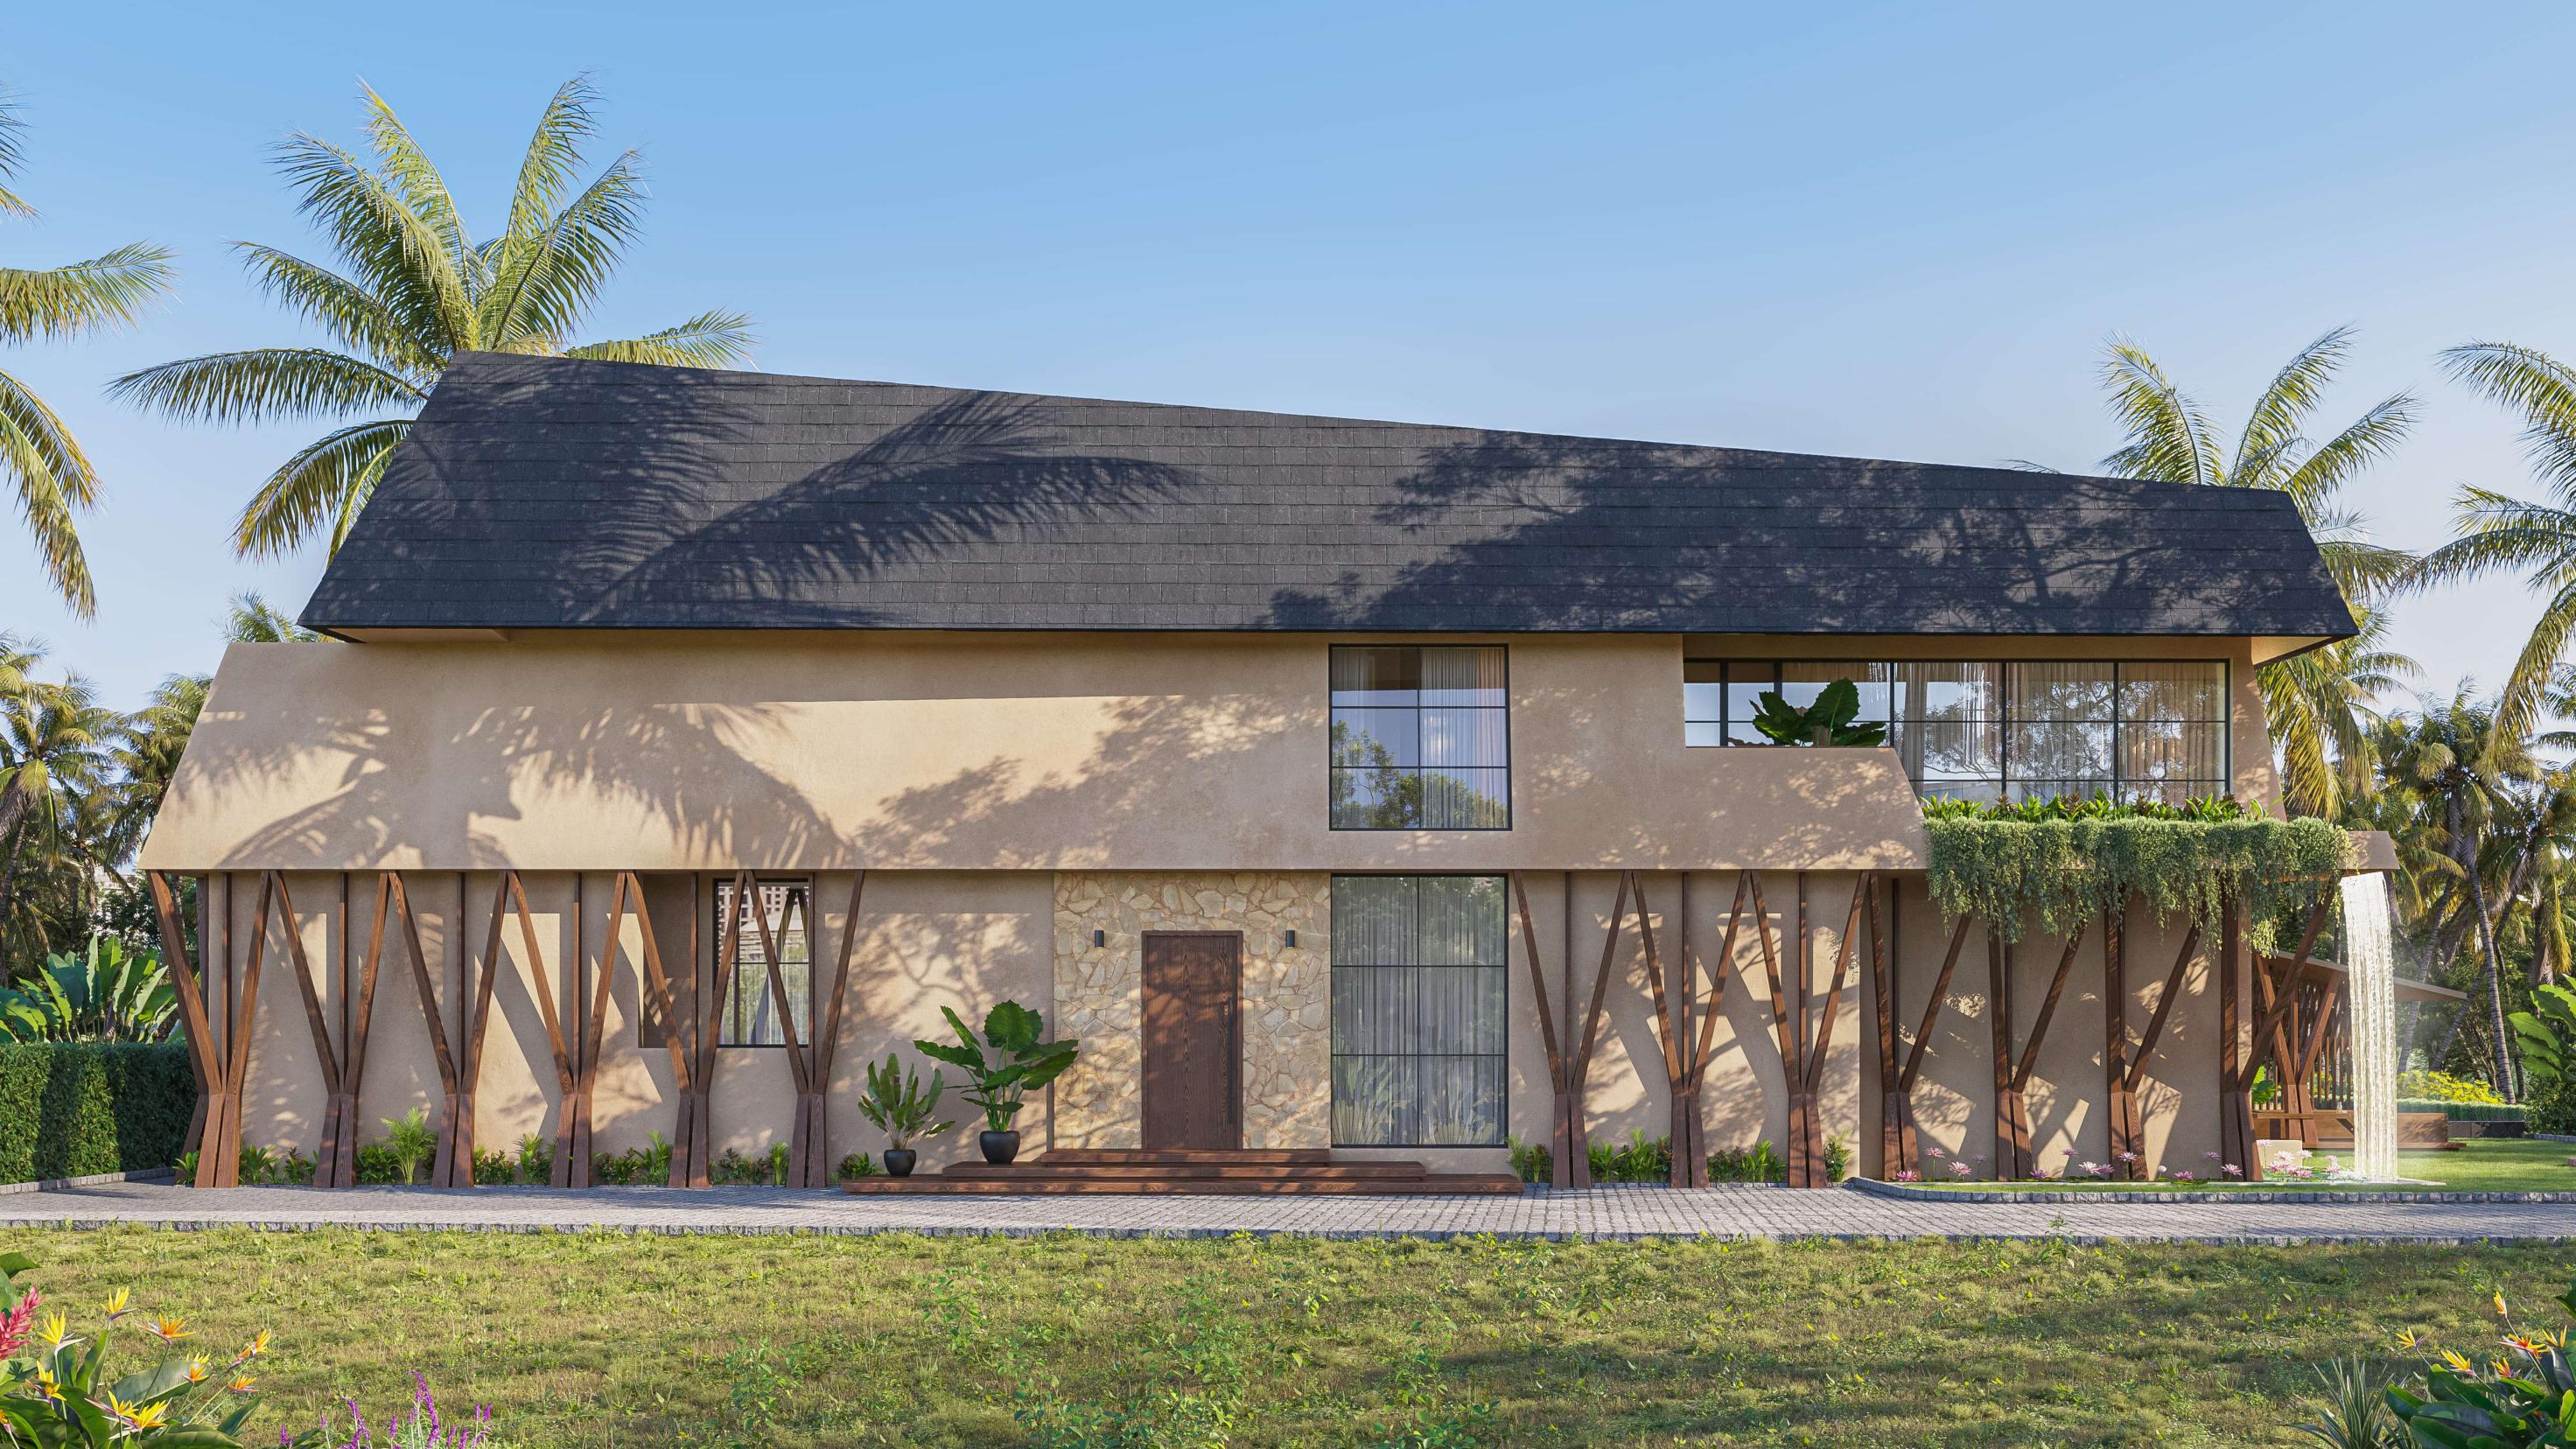

Siroi Lily pays a tribute with its facade to the ever grounded trees in the transient nature of its surroundings. Drawing inspiration from the tropical landscape, the facade carries a signature feature that connects you subtly to the oneness of your surroundings.