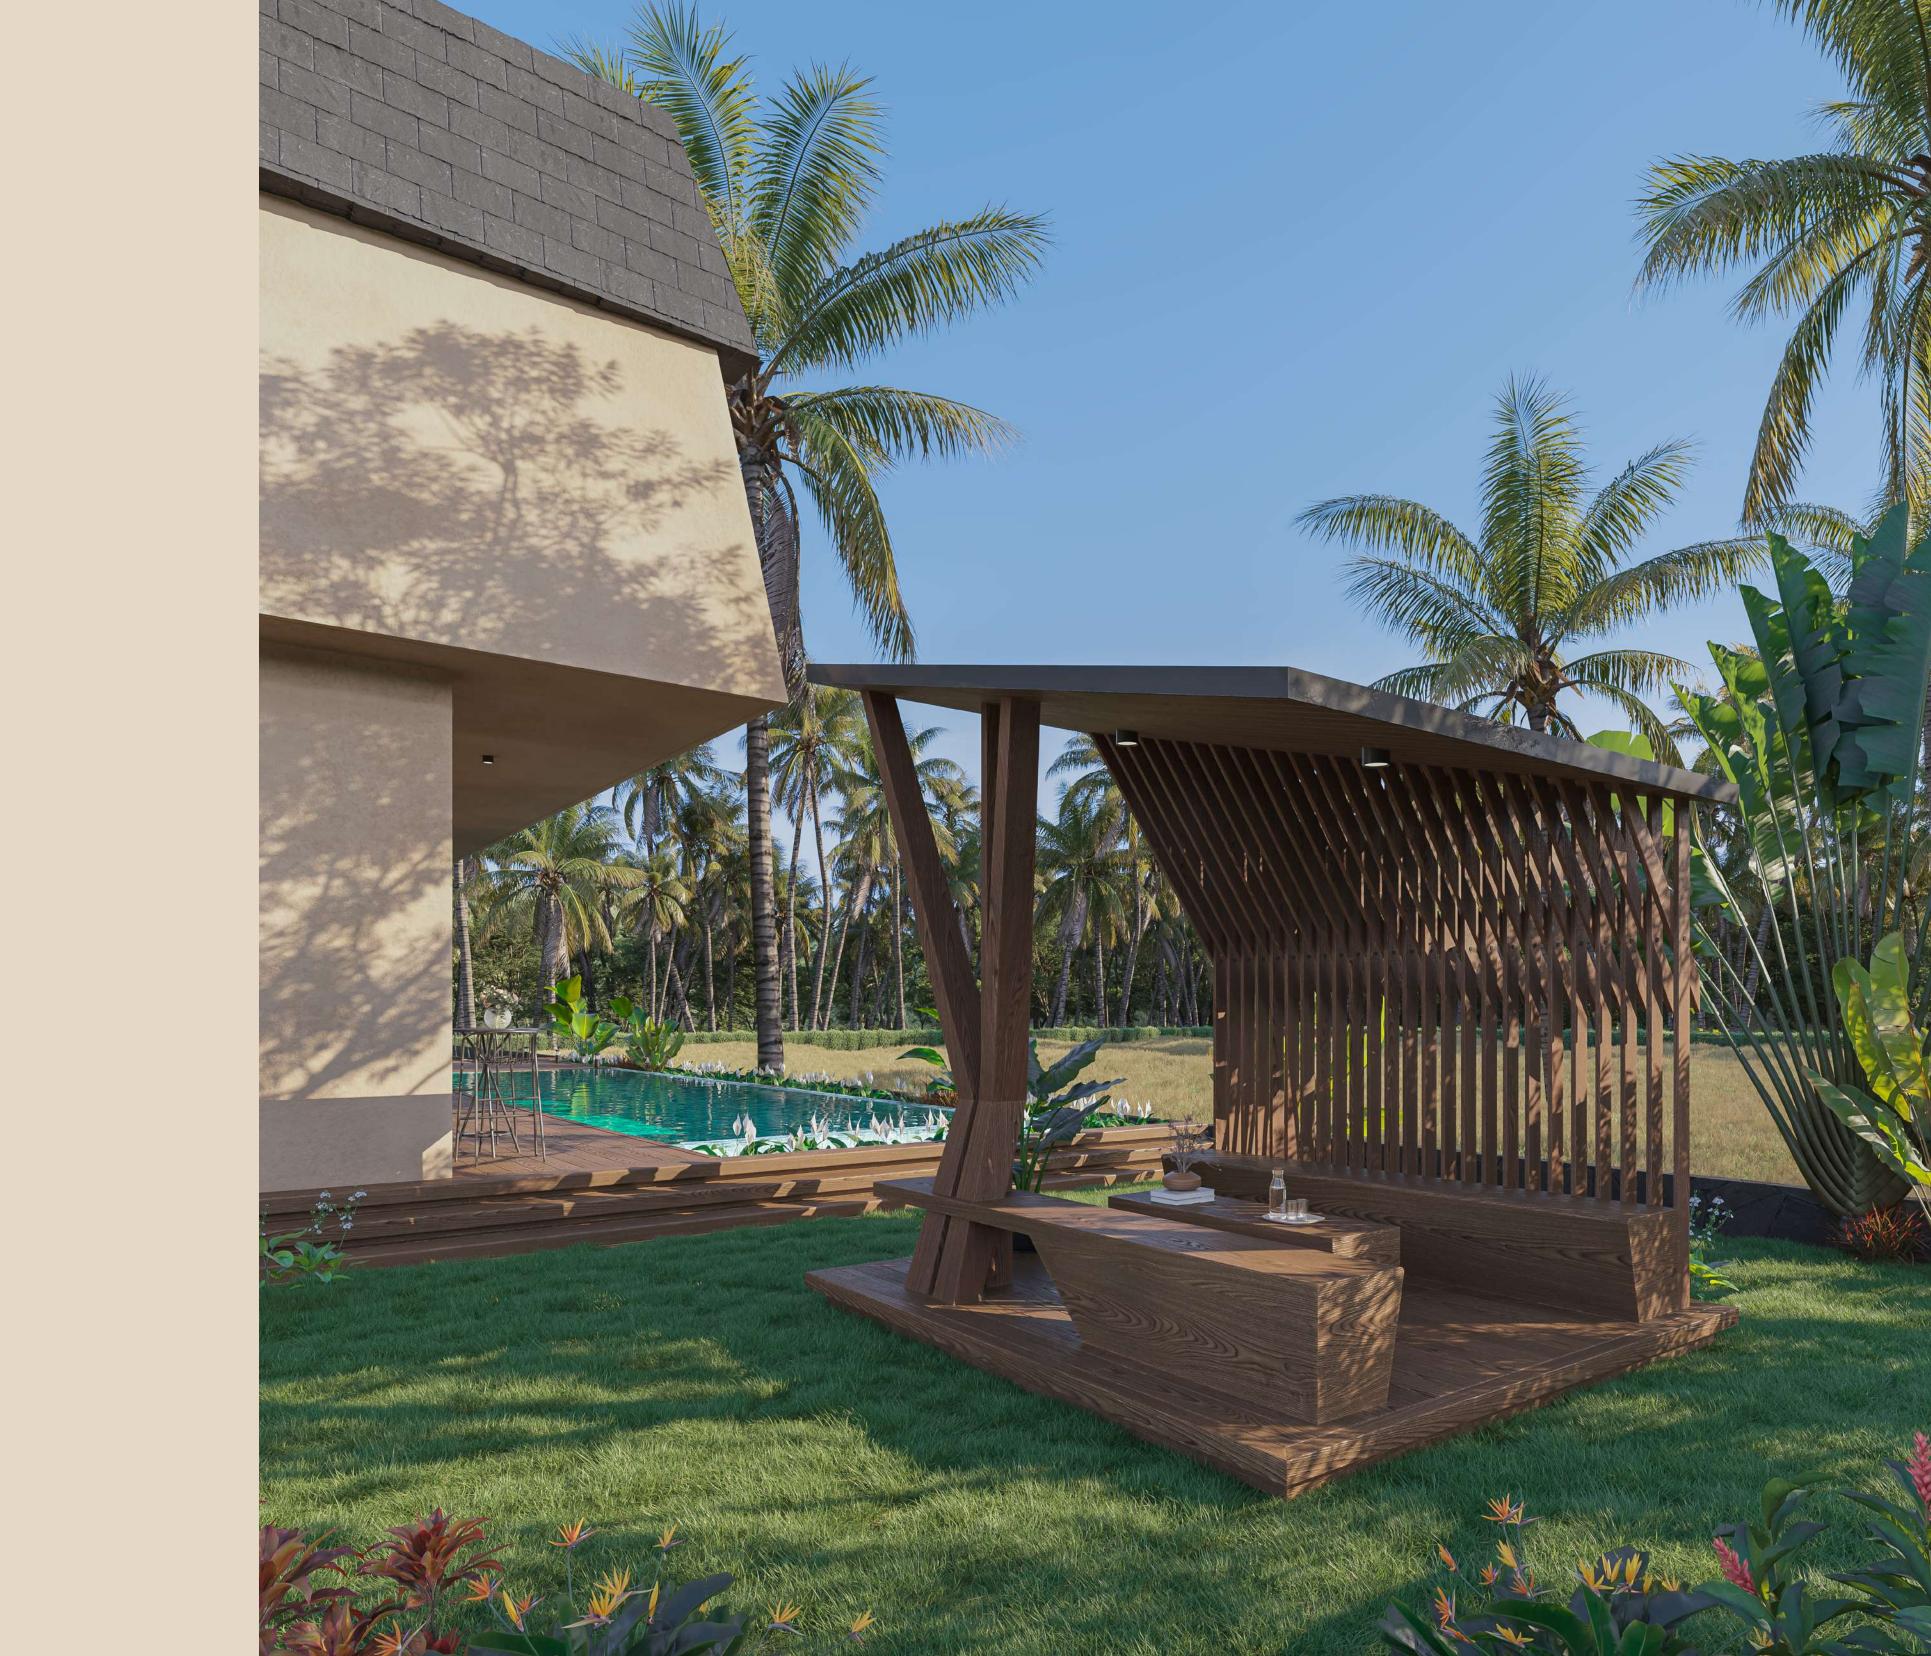

Specs: 122 ft x 47.4 ft

Permola

A cozy nook by the pool to bask in the lap of nature. A place for close knit thinkers, discussions, drinks and maybe get back into the pool and take the ideas for a swim.