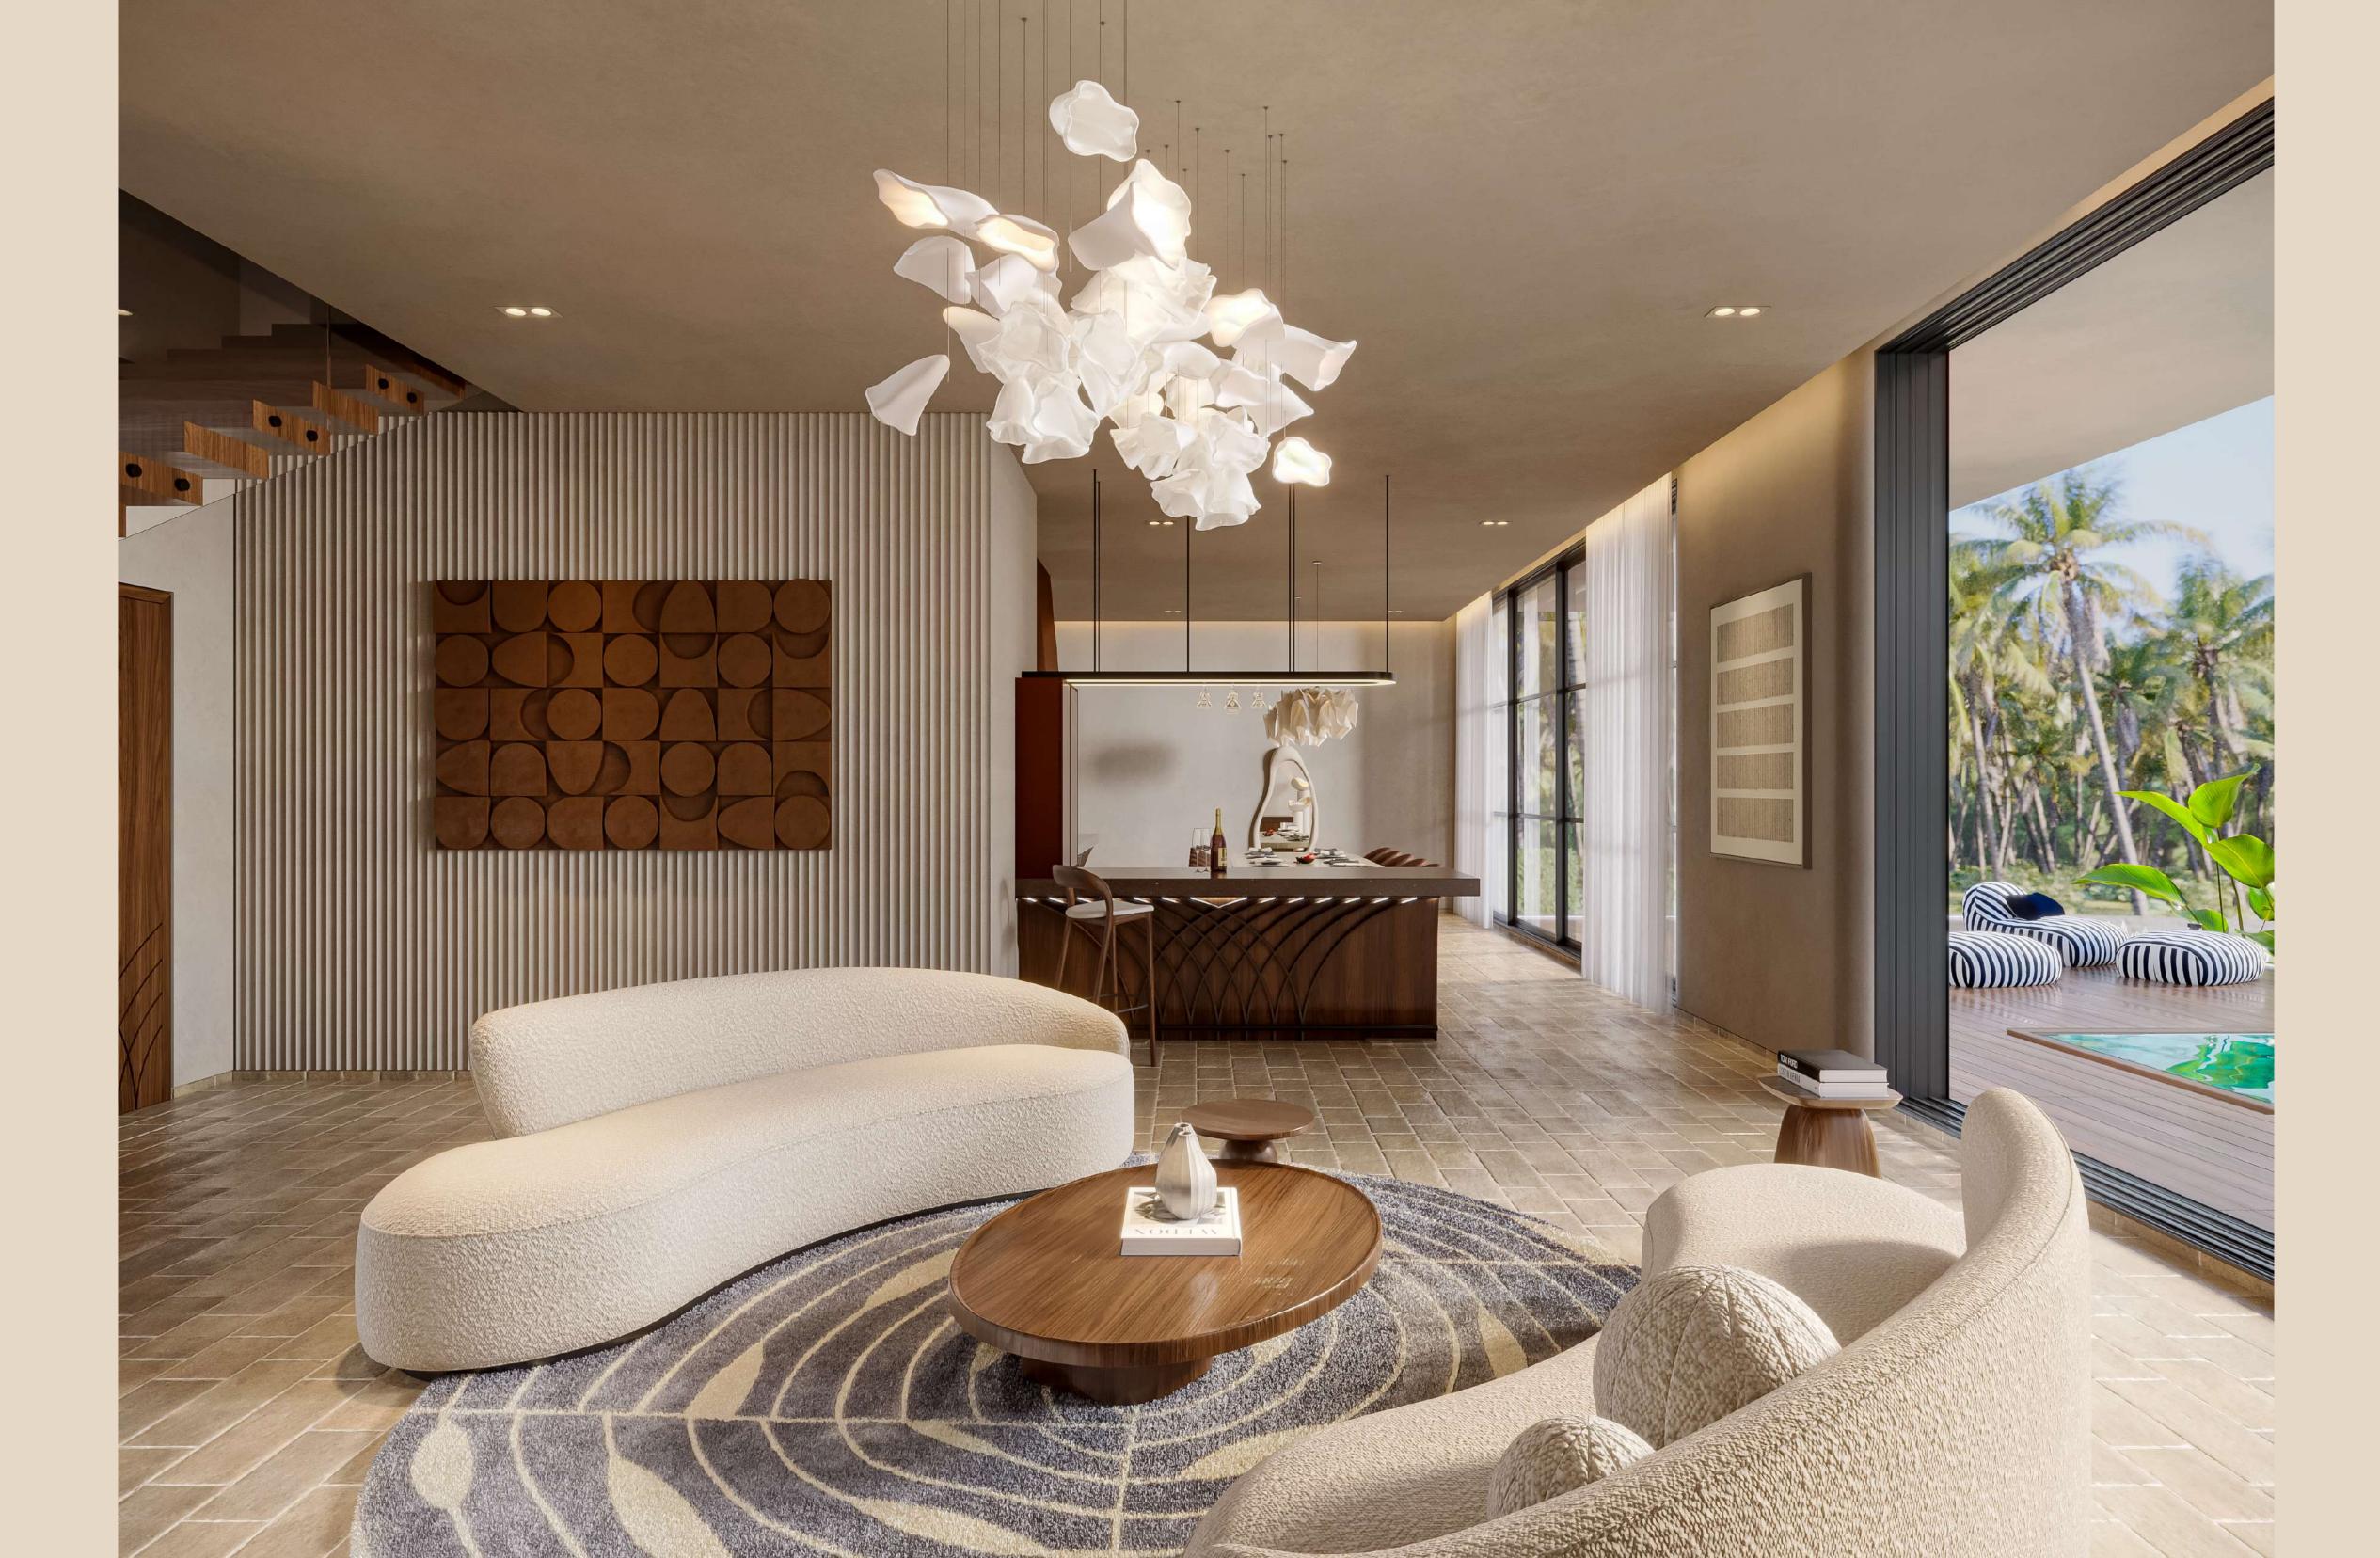

Living Poom

Be greeted by an oasis seating as you step into the living area. Interiors not just tastefully designed but corresponding to the earthiness of its surroundings.

Floating Staircase

Attention to detail creating interesting unique features like the Floating Staircase. A topic of discussion in every party, a utilitarian yet marvelous design.

Hilchen & Bar

Lay a dainty spread of the elegant flavours you've gathered from your travels around the world. Let the connoisseur in you pair it with some of the exquisite wines and there you have, a kitchen and bar so inclusive that it matches your personality.