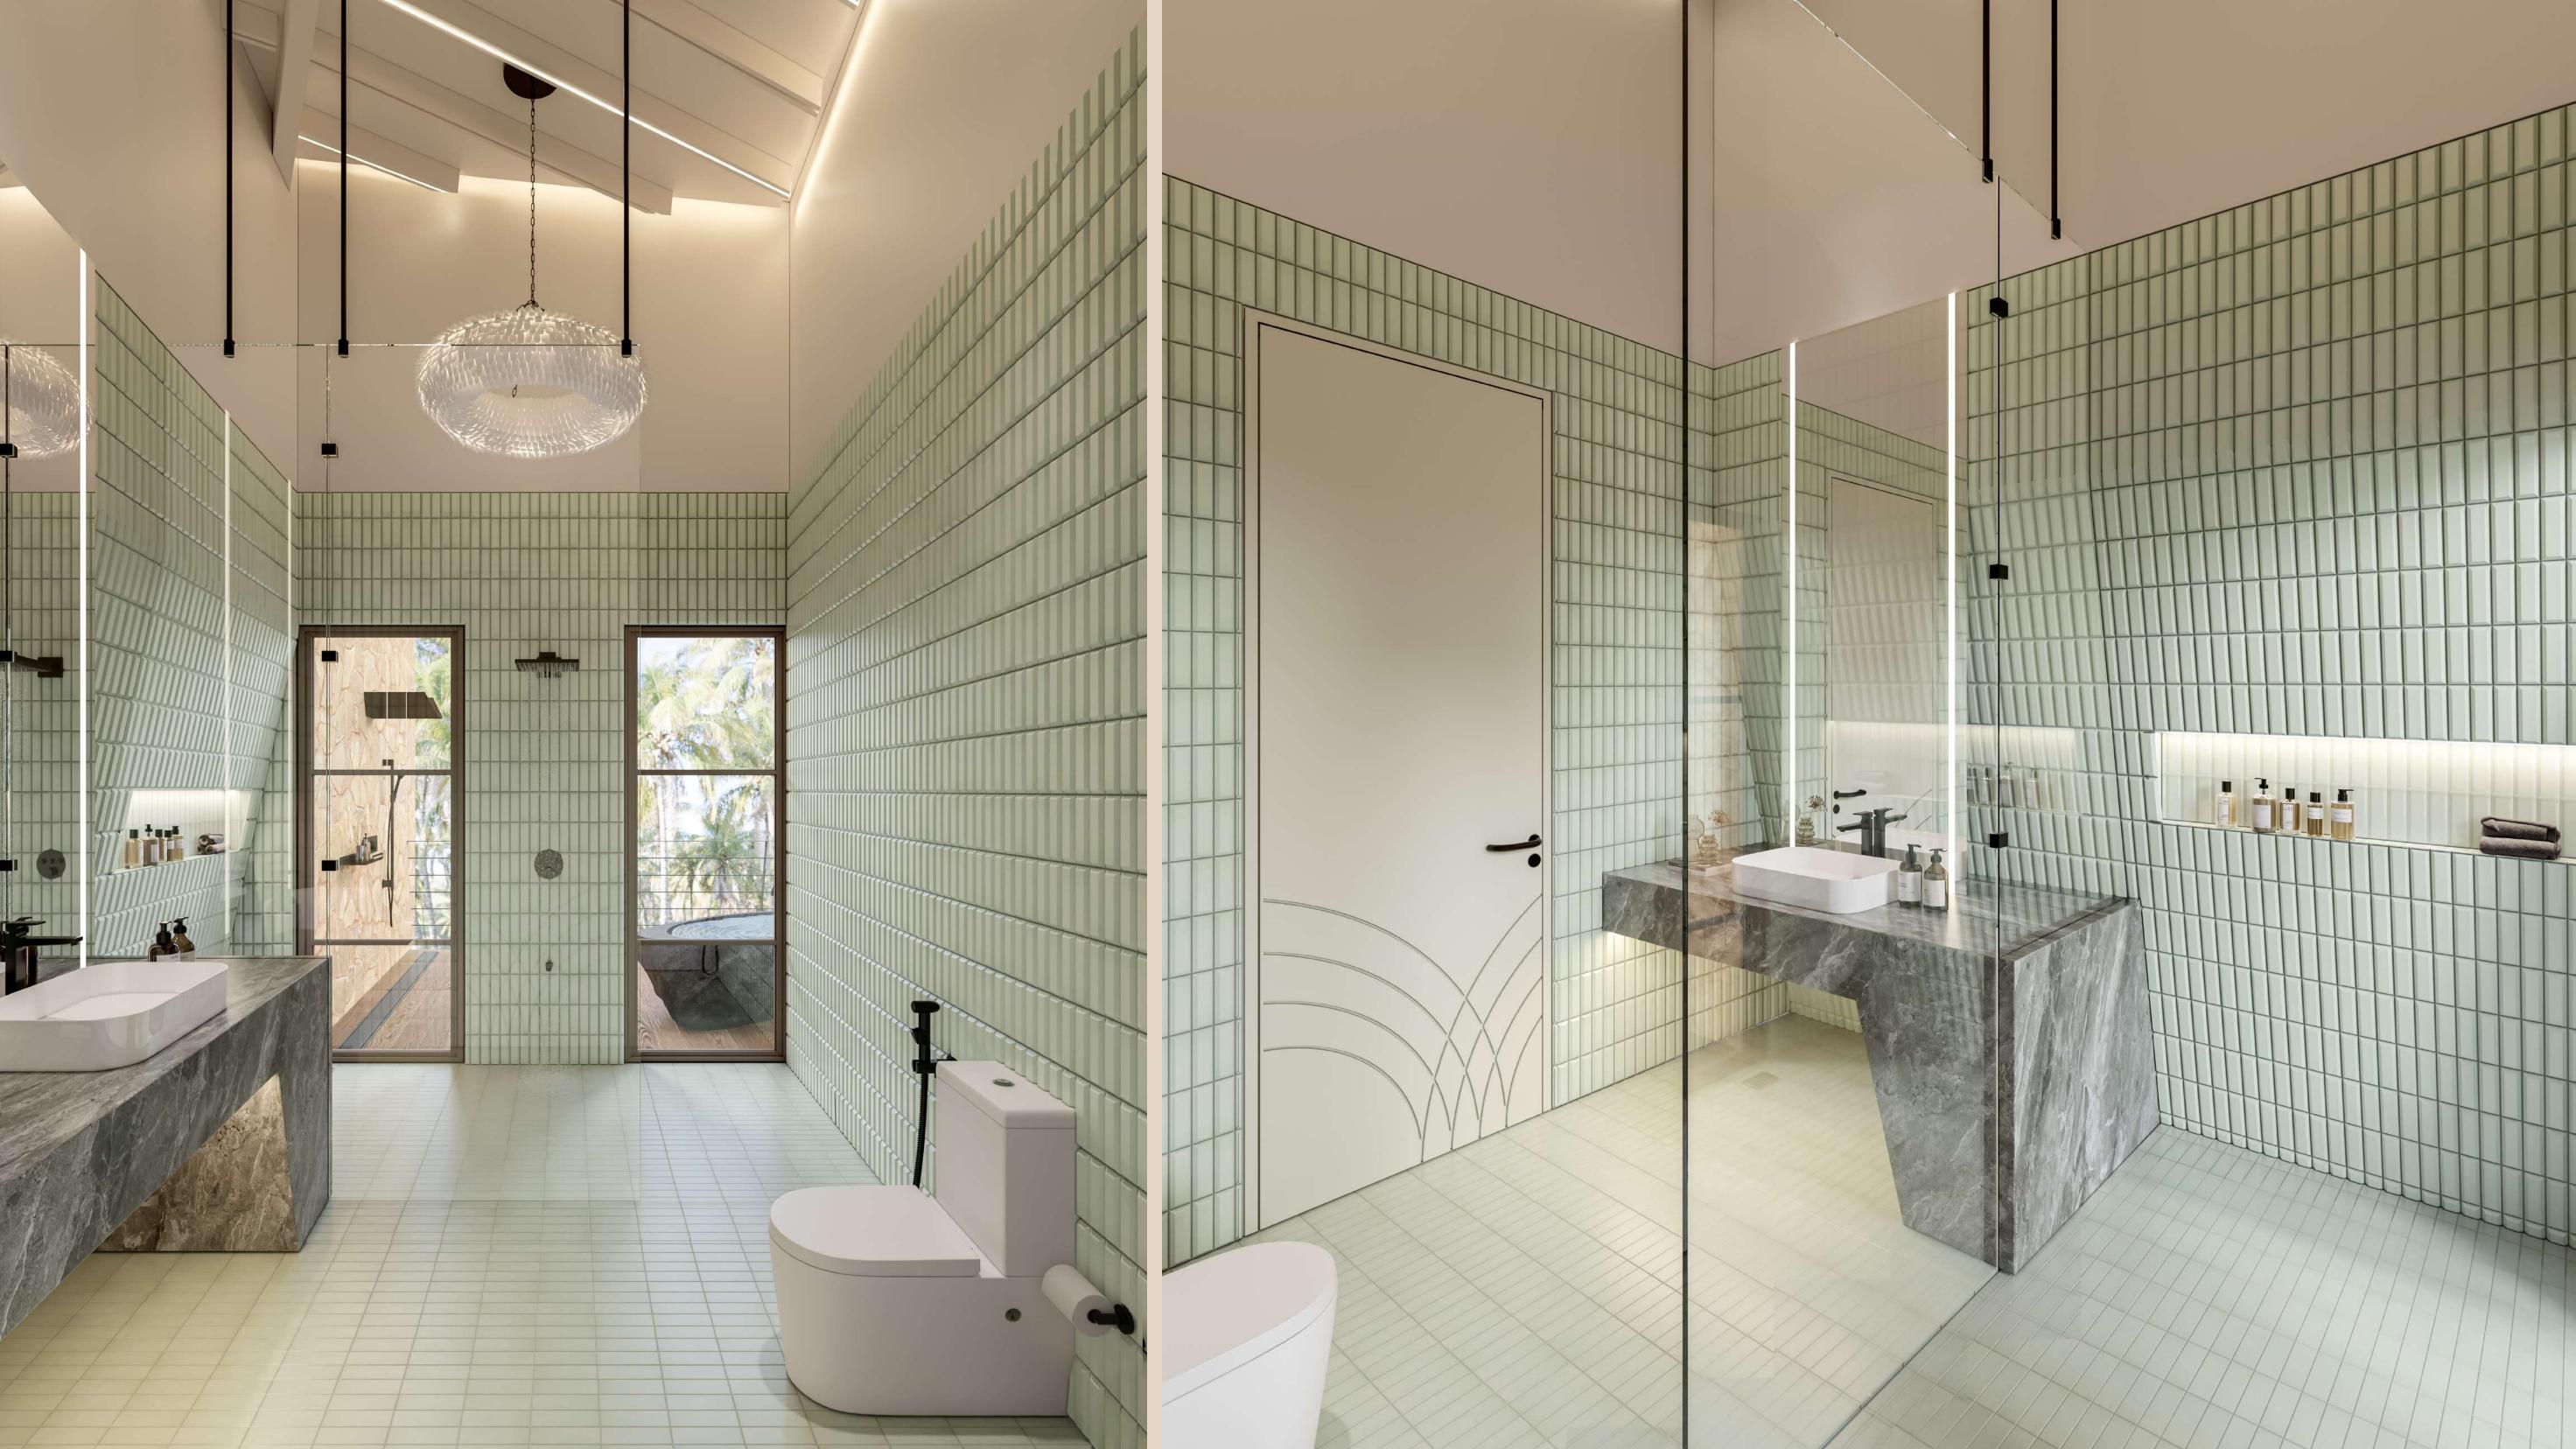

Both

The luxury of the Master Bedroom continues into the Bath area as you step down into your temperature controlled sunken tub in a thoughtfully designed space.

Overlook the grandeur of nature from the open, nonchalant, luxurious Master Bedroom. An envious view of the fields and the dramatic skies allows the mind to open up and the thoughts to float further possibilities. An ensuite bathroom that lets the green in a minimalist, abstract fashion as you soak up in your bath tub or have a terrace shower.