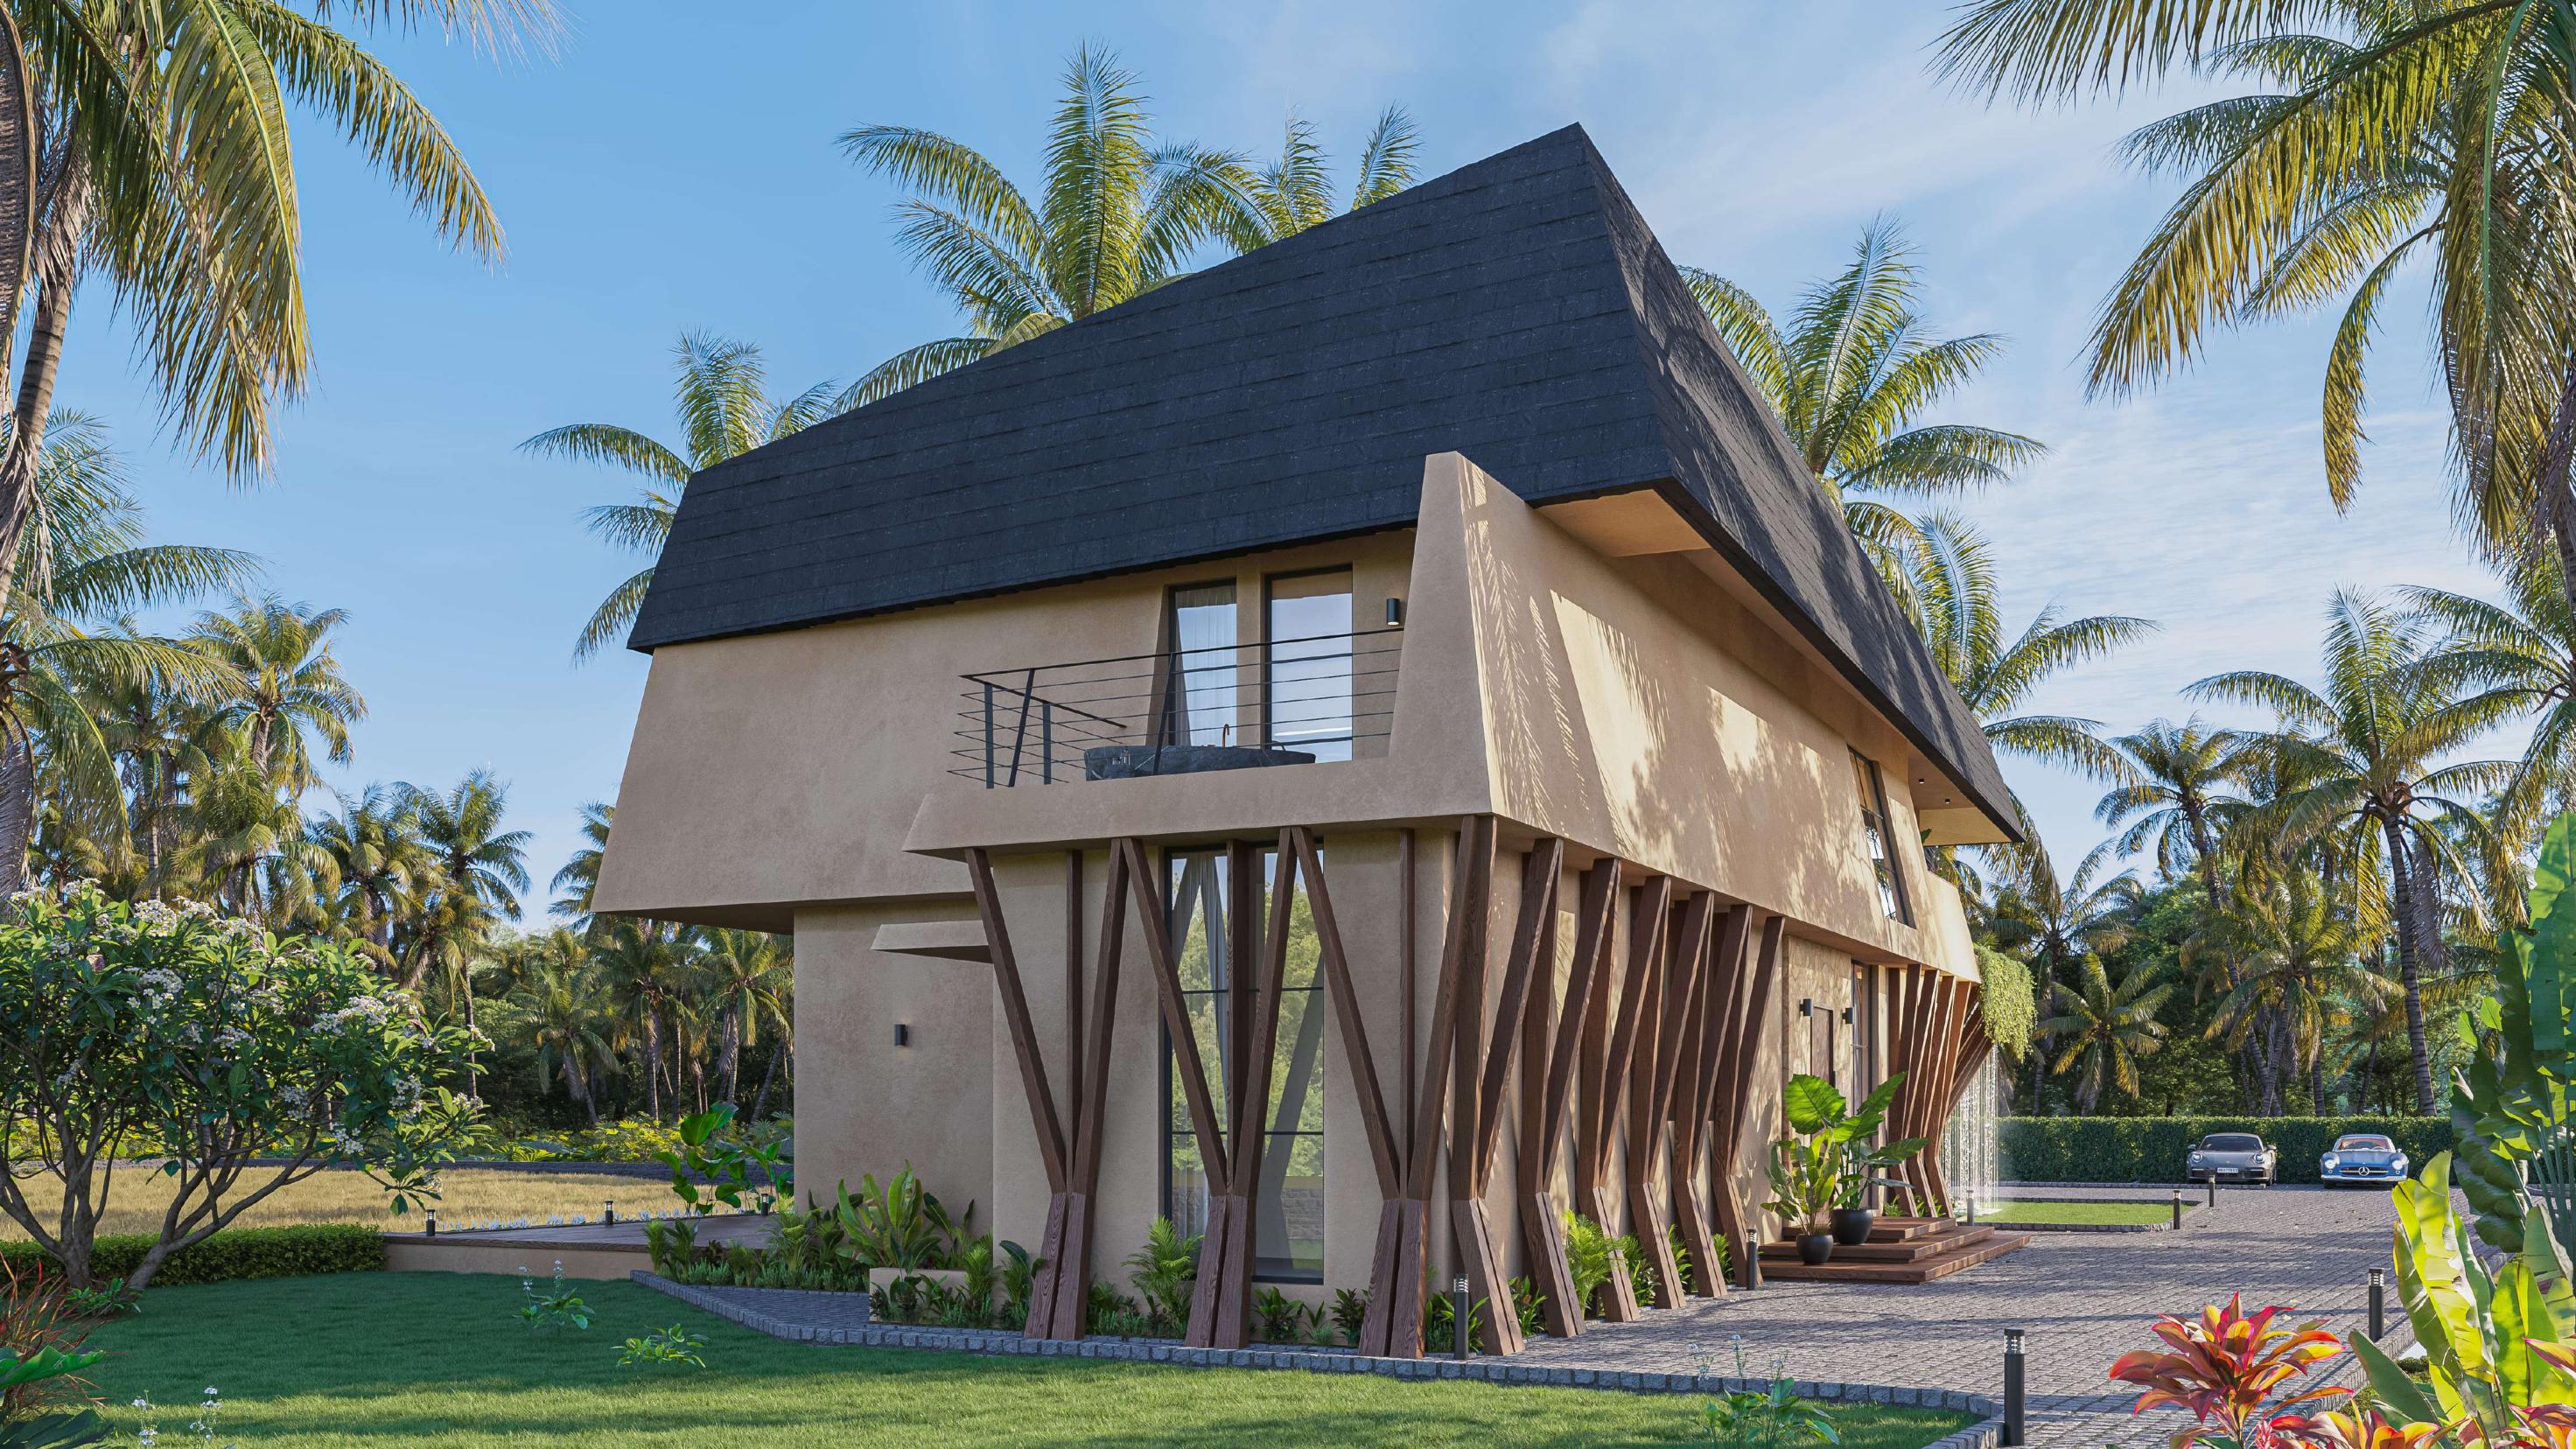

Siroi Lily pays a tribute with its facade to the ever grounded trees in the transient nature of its surroundings. Drawing inspiration from the tropical landscape, the facade carries a signature feature that connects you subtly to the oneness of your surroundings.

Specs: 122 ft x 47.4 ft

Permola

A cozy nook by the pool to bask in the lap of nature. A place for close knit thinkers, discussions, drinks and maybe get back into the pool and take the ideas for a swim.