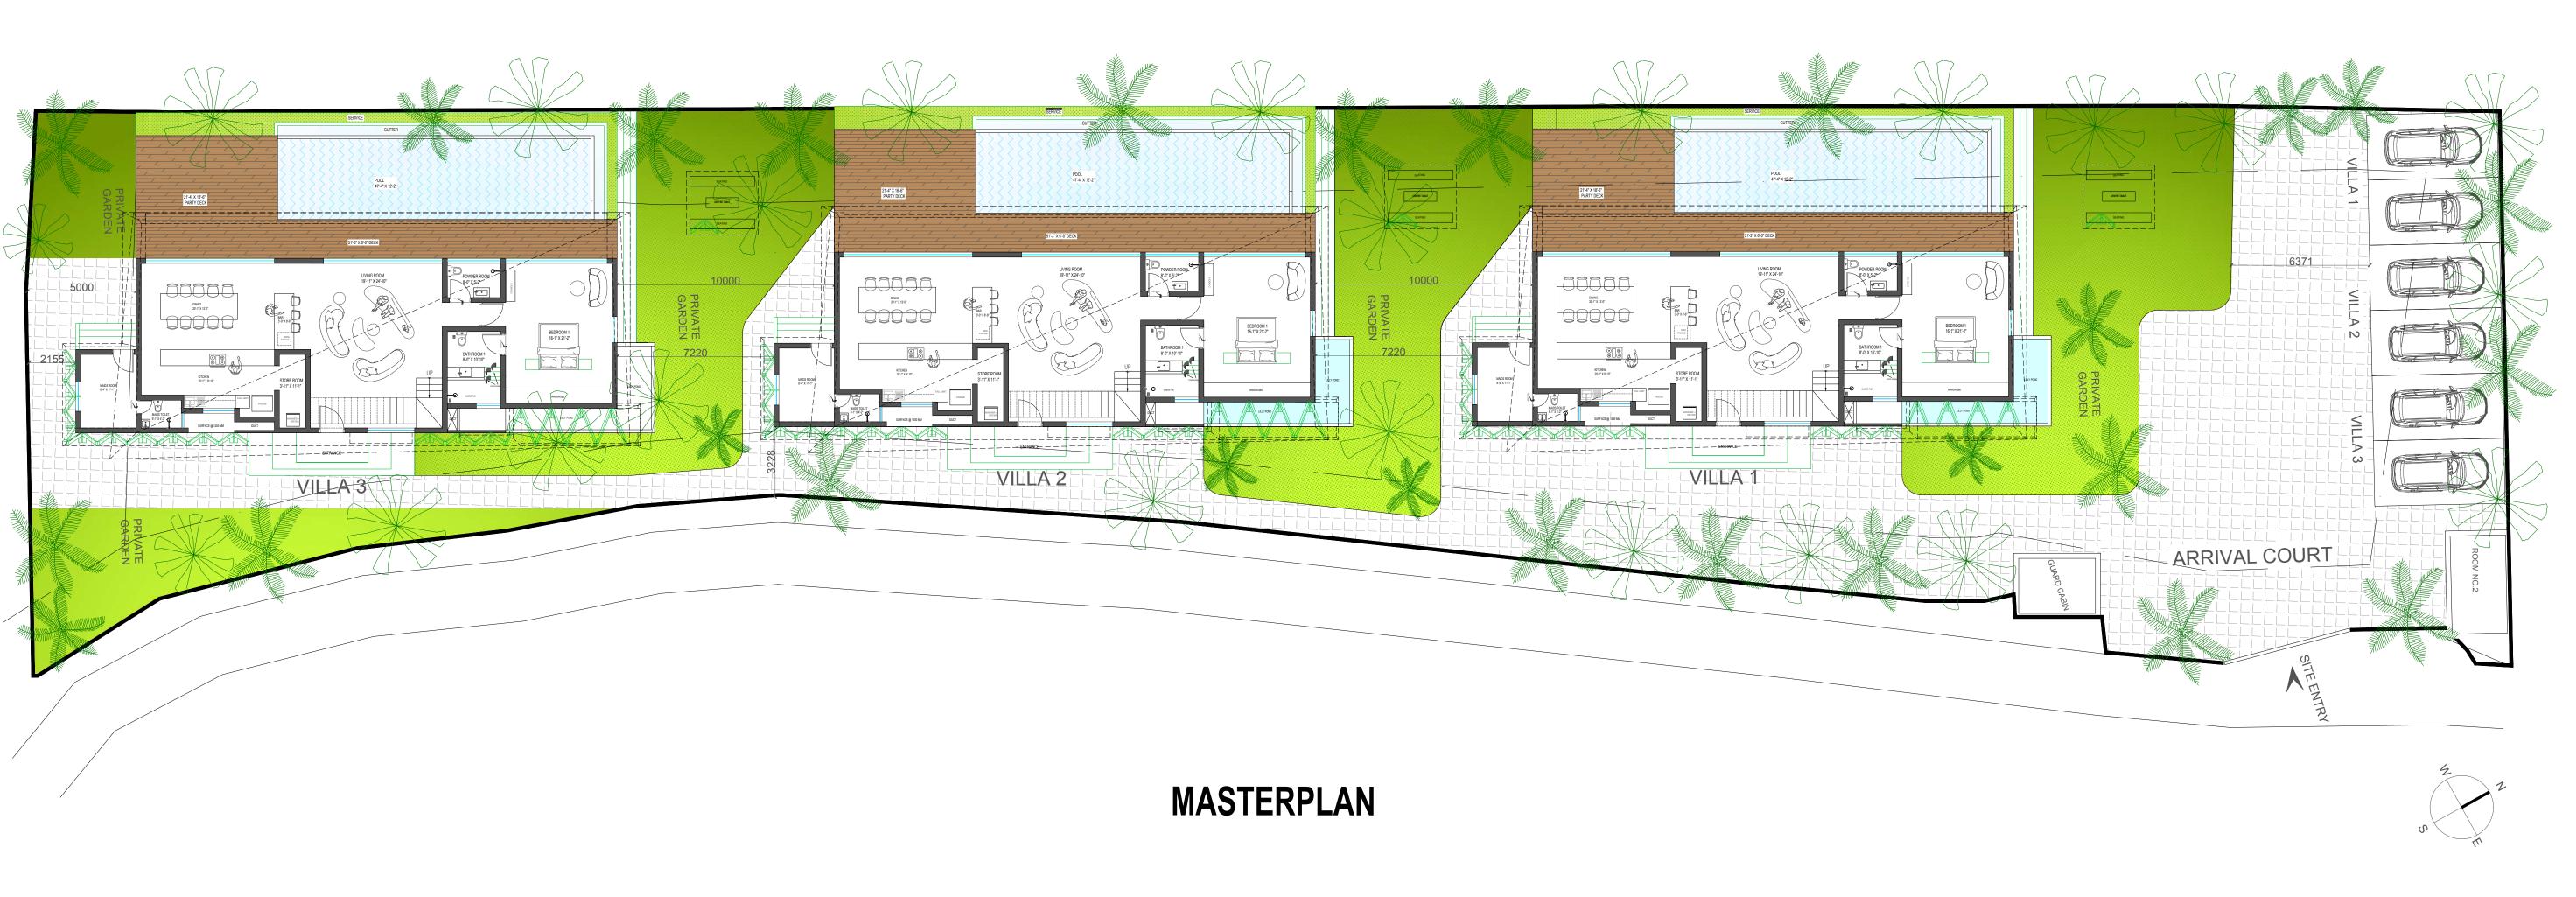

# Masterplan

| Plot               | Sq.Mt. |
|--------------------|--------|
| Villa 1            | 520    |
| Villa 2            | 520    |
| Villa 3            | 700    |
| Common Walkway     | 240    |
| Driveway & Parking | 400    |

## Villa Data

| Space           | Sq.Ft. |
|-----------------|--------|
| Buildup         | 4,415  |
| Carpet          | 3,210  |
| Pool            | 575    |
| Pool Deck       | 700    |
| Balconies       | 500    |
| Garden (V1, V2) | 1,500  |
| Garden (V3)     | 2,500  |

## Noteworthy

- Four Bedrooms: Each with an en-suite bathroom and an additional powder bathroom.
- Private Infinity Swimming Pool: 575 sq. ft. of serene luxury.
- Four Balconies: 500 sq. ft. total for panoramic views.
- Pool Deck: 700 sq. ft. for relaxation and entertaining.
- Garden: 1,500 sq. ft. (V1, V2) and 2,500 sq. ft. (V3).
- · Walkway: Designed for seamless movement.
- · Parking: Designated space for 2 cars per villa.