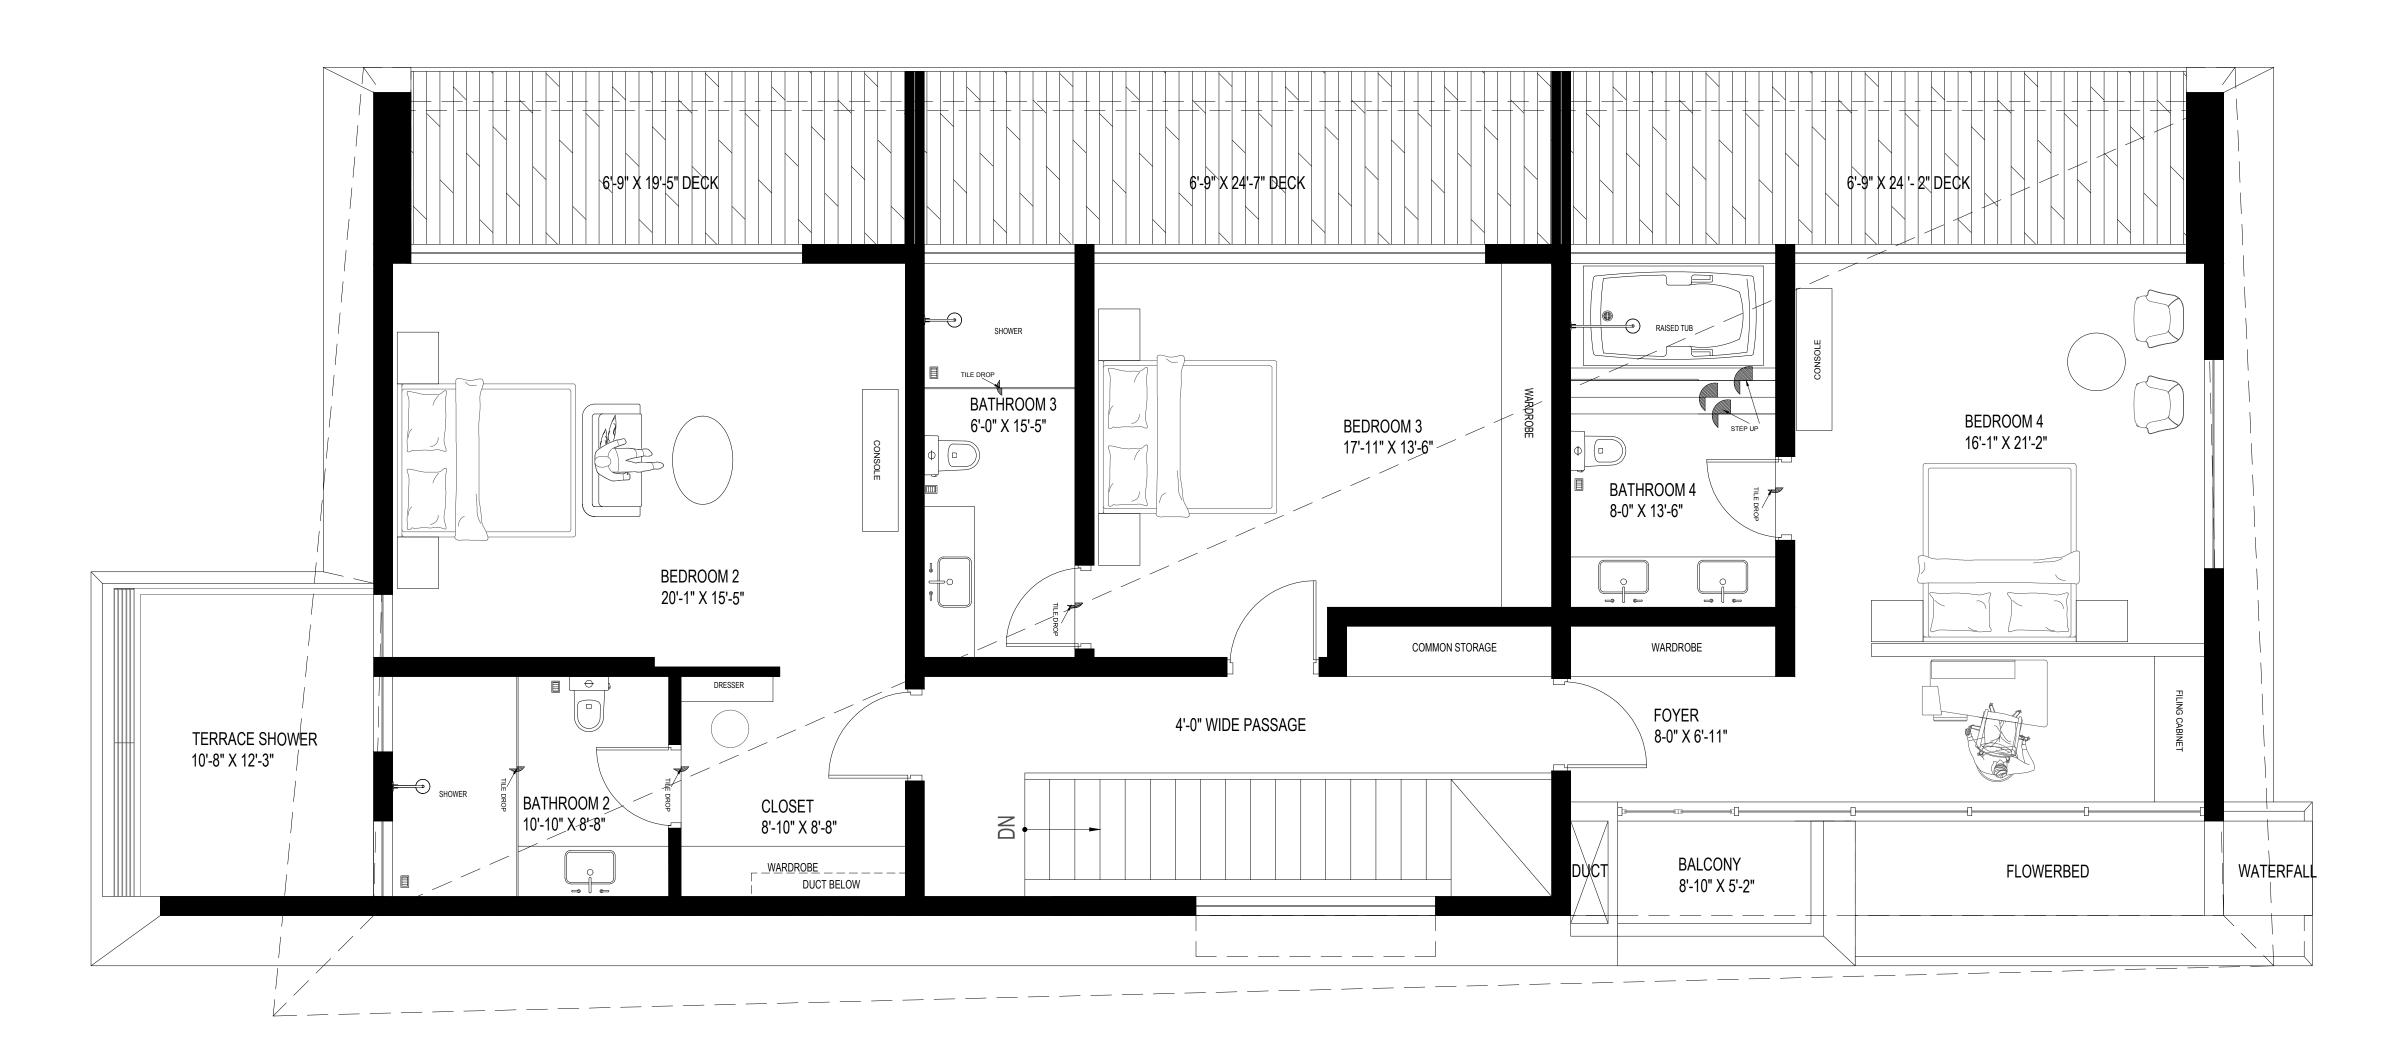

Localion

148/5-A, 148/33-A Morjim,
Pernem, Goa 403512

Chapora Fort

Floor Plans

**GROUND FLOOR LAYOUT** 

FIRST FLOOR LAYOUT