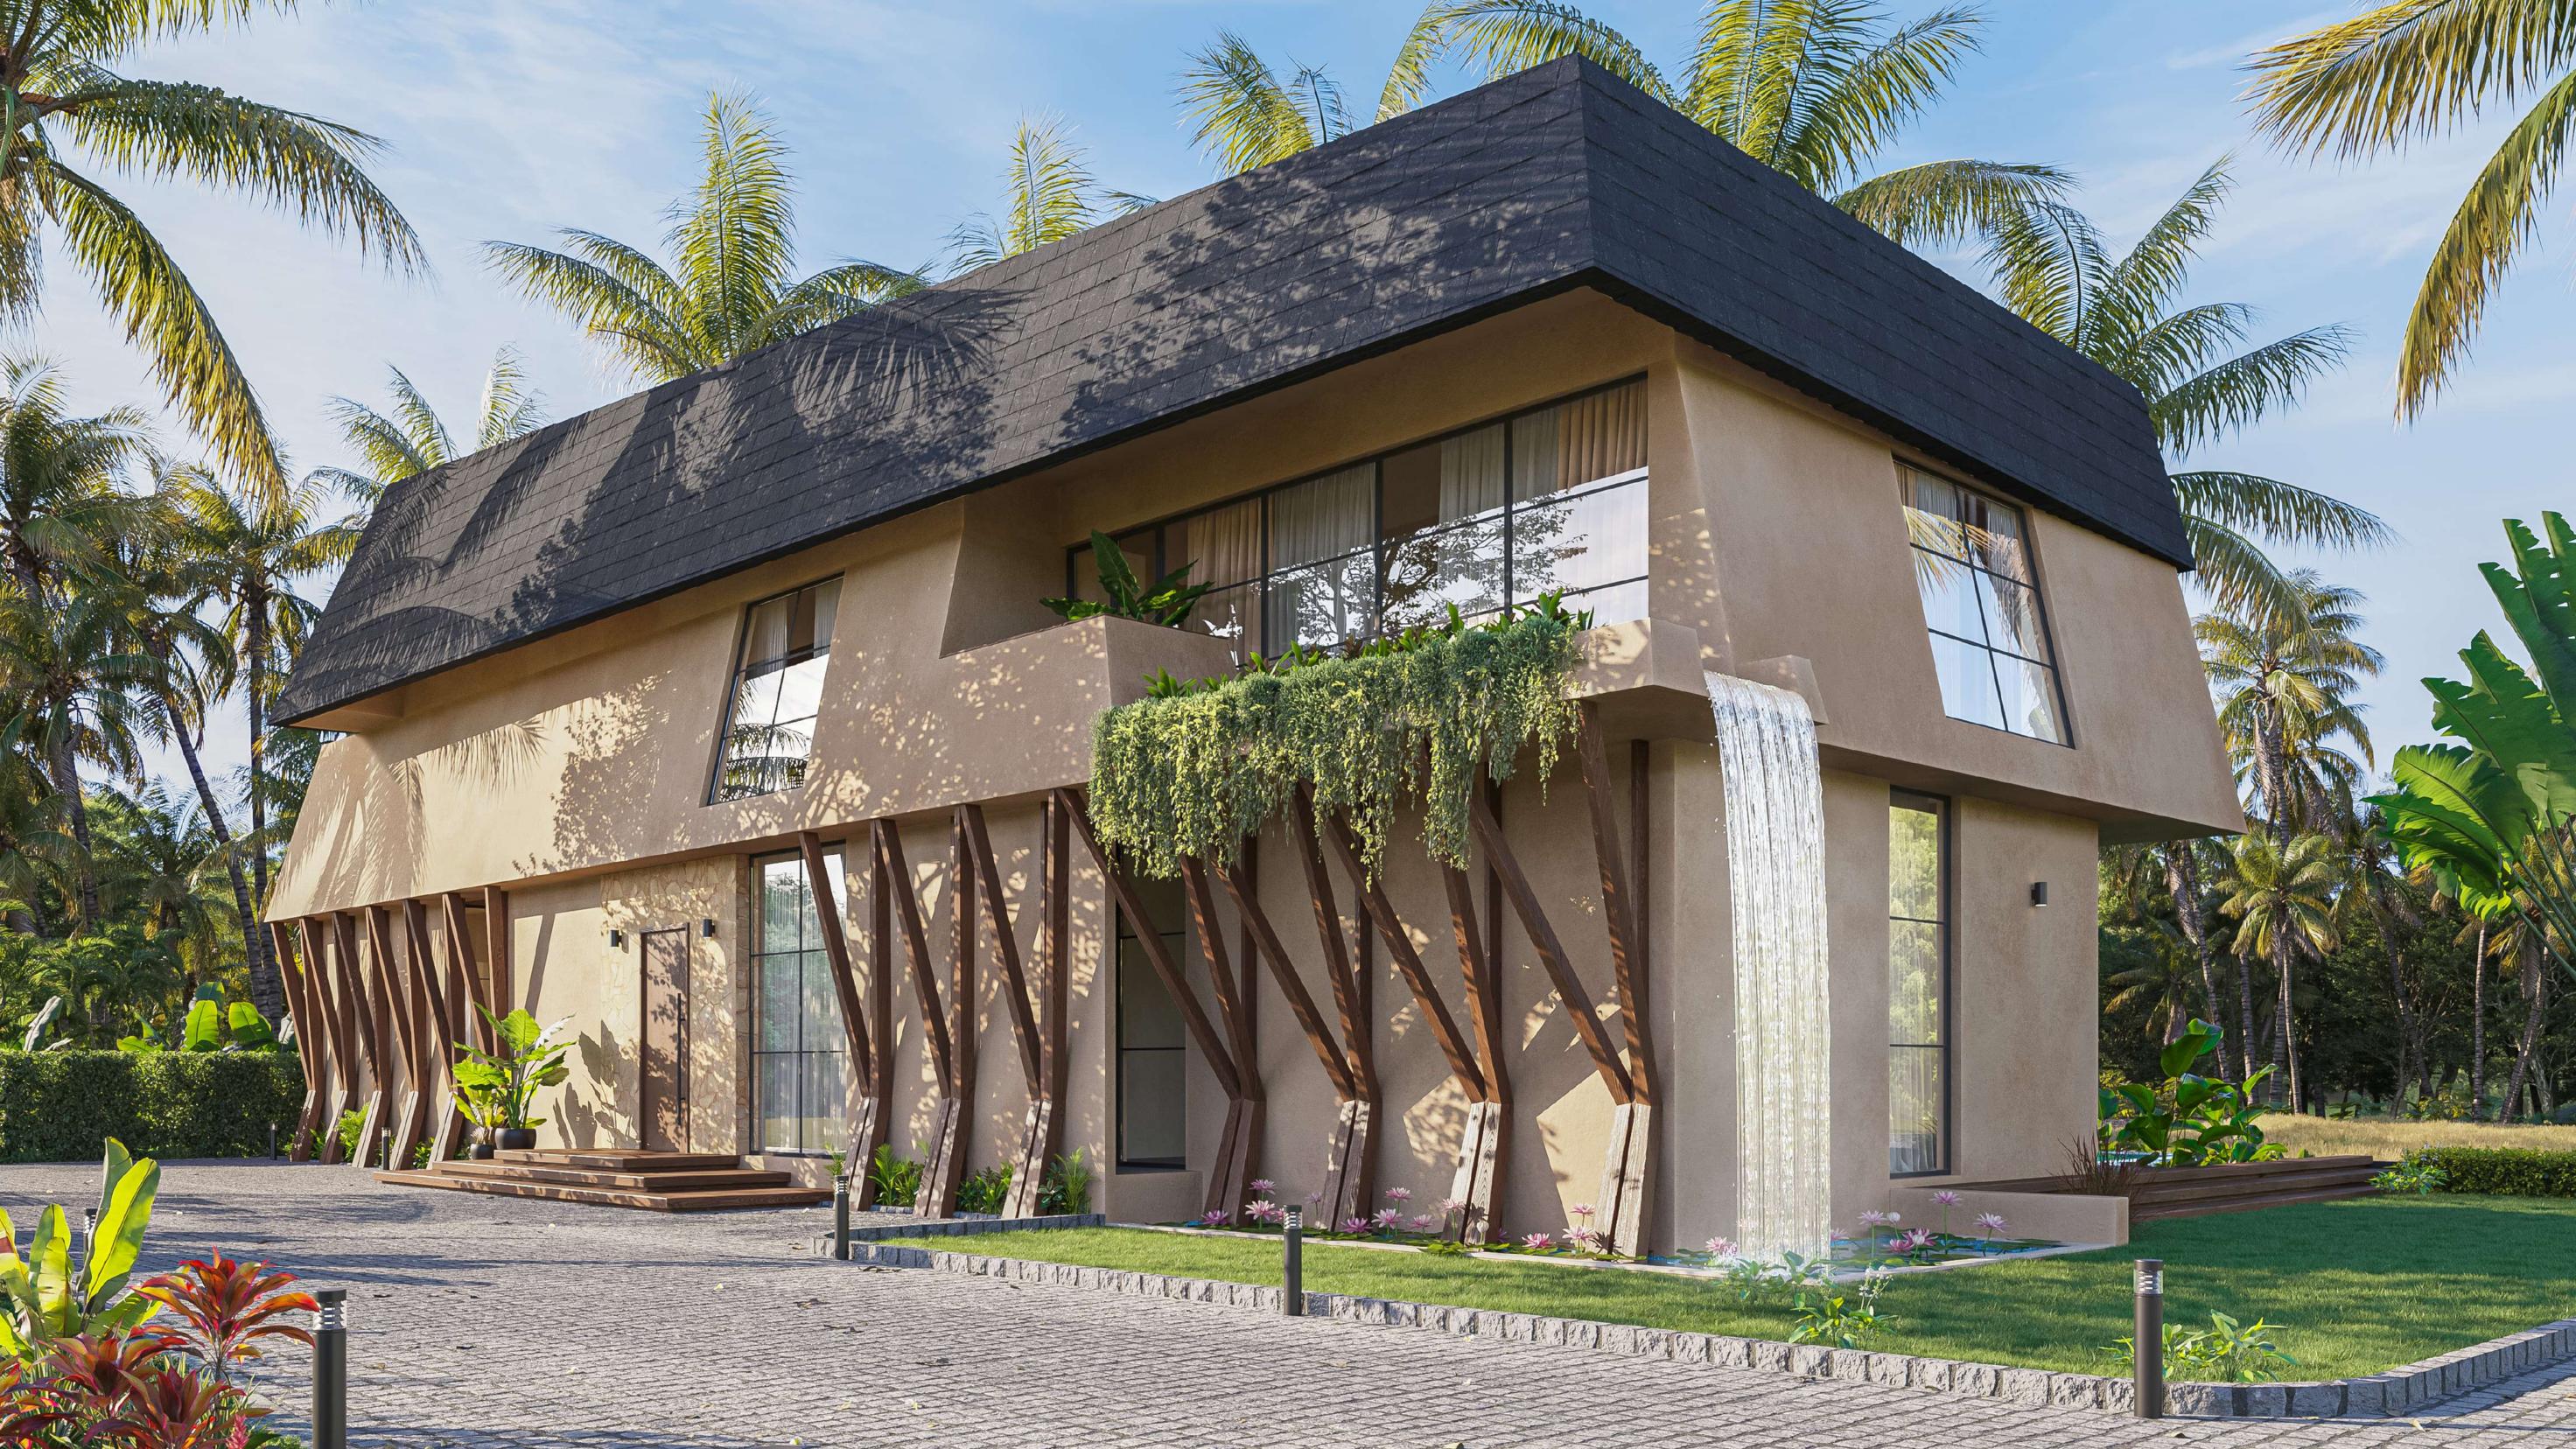

Siroi Lily pays a tribute with its facade to the ever grounded trees in the transient nature of its surroundings. Drawing inspiration from the tropical landscape, the facade carries a signature feature that connects you subtly to the oneness of your surroundings.

## Waterfall and Lily Pond

The serenity of these evanescent moments is captured beautifully as each inimitable drop of the waterfall merges into the lily pond, symbolising our uniqueness and vanishing nature at the same time.