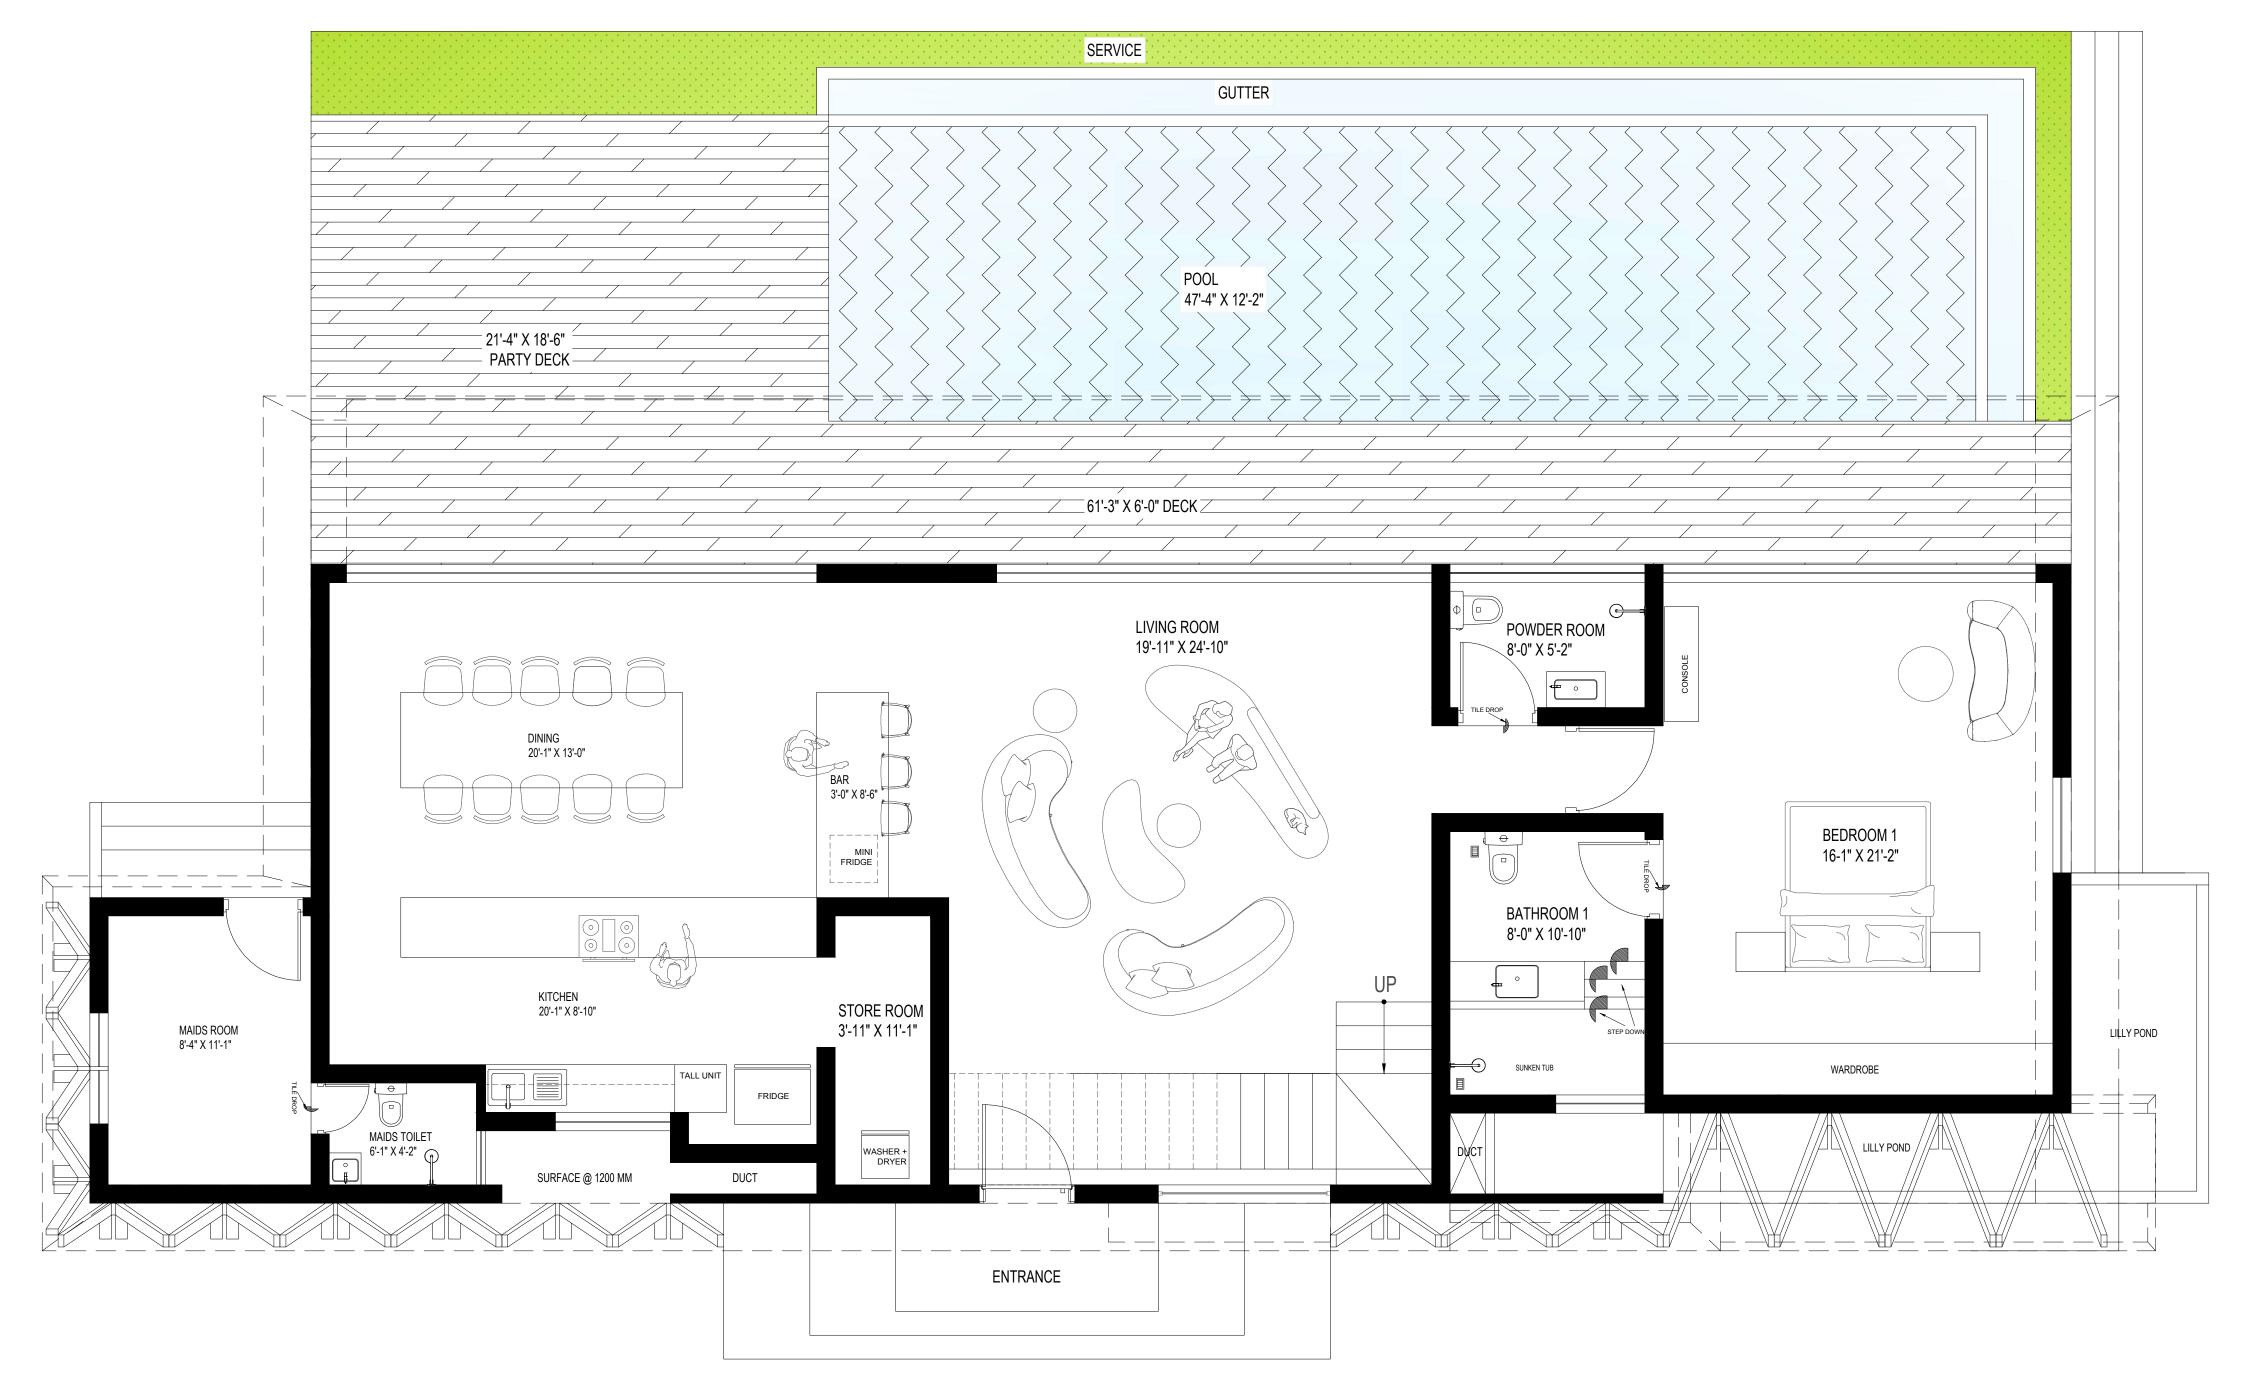

Localion

148/5-A, 148/33-A Morjim,
Pernem, Goa 403512

Chapora Fort

Floor Plans

**GROUND FLOOR LAYOUT** 

FIRST FLOOR LAYOUT