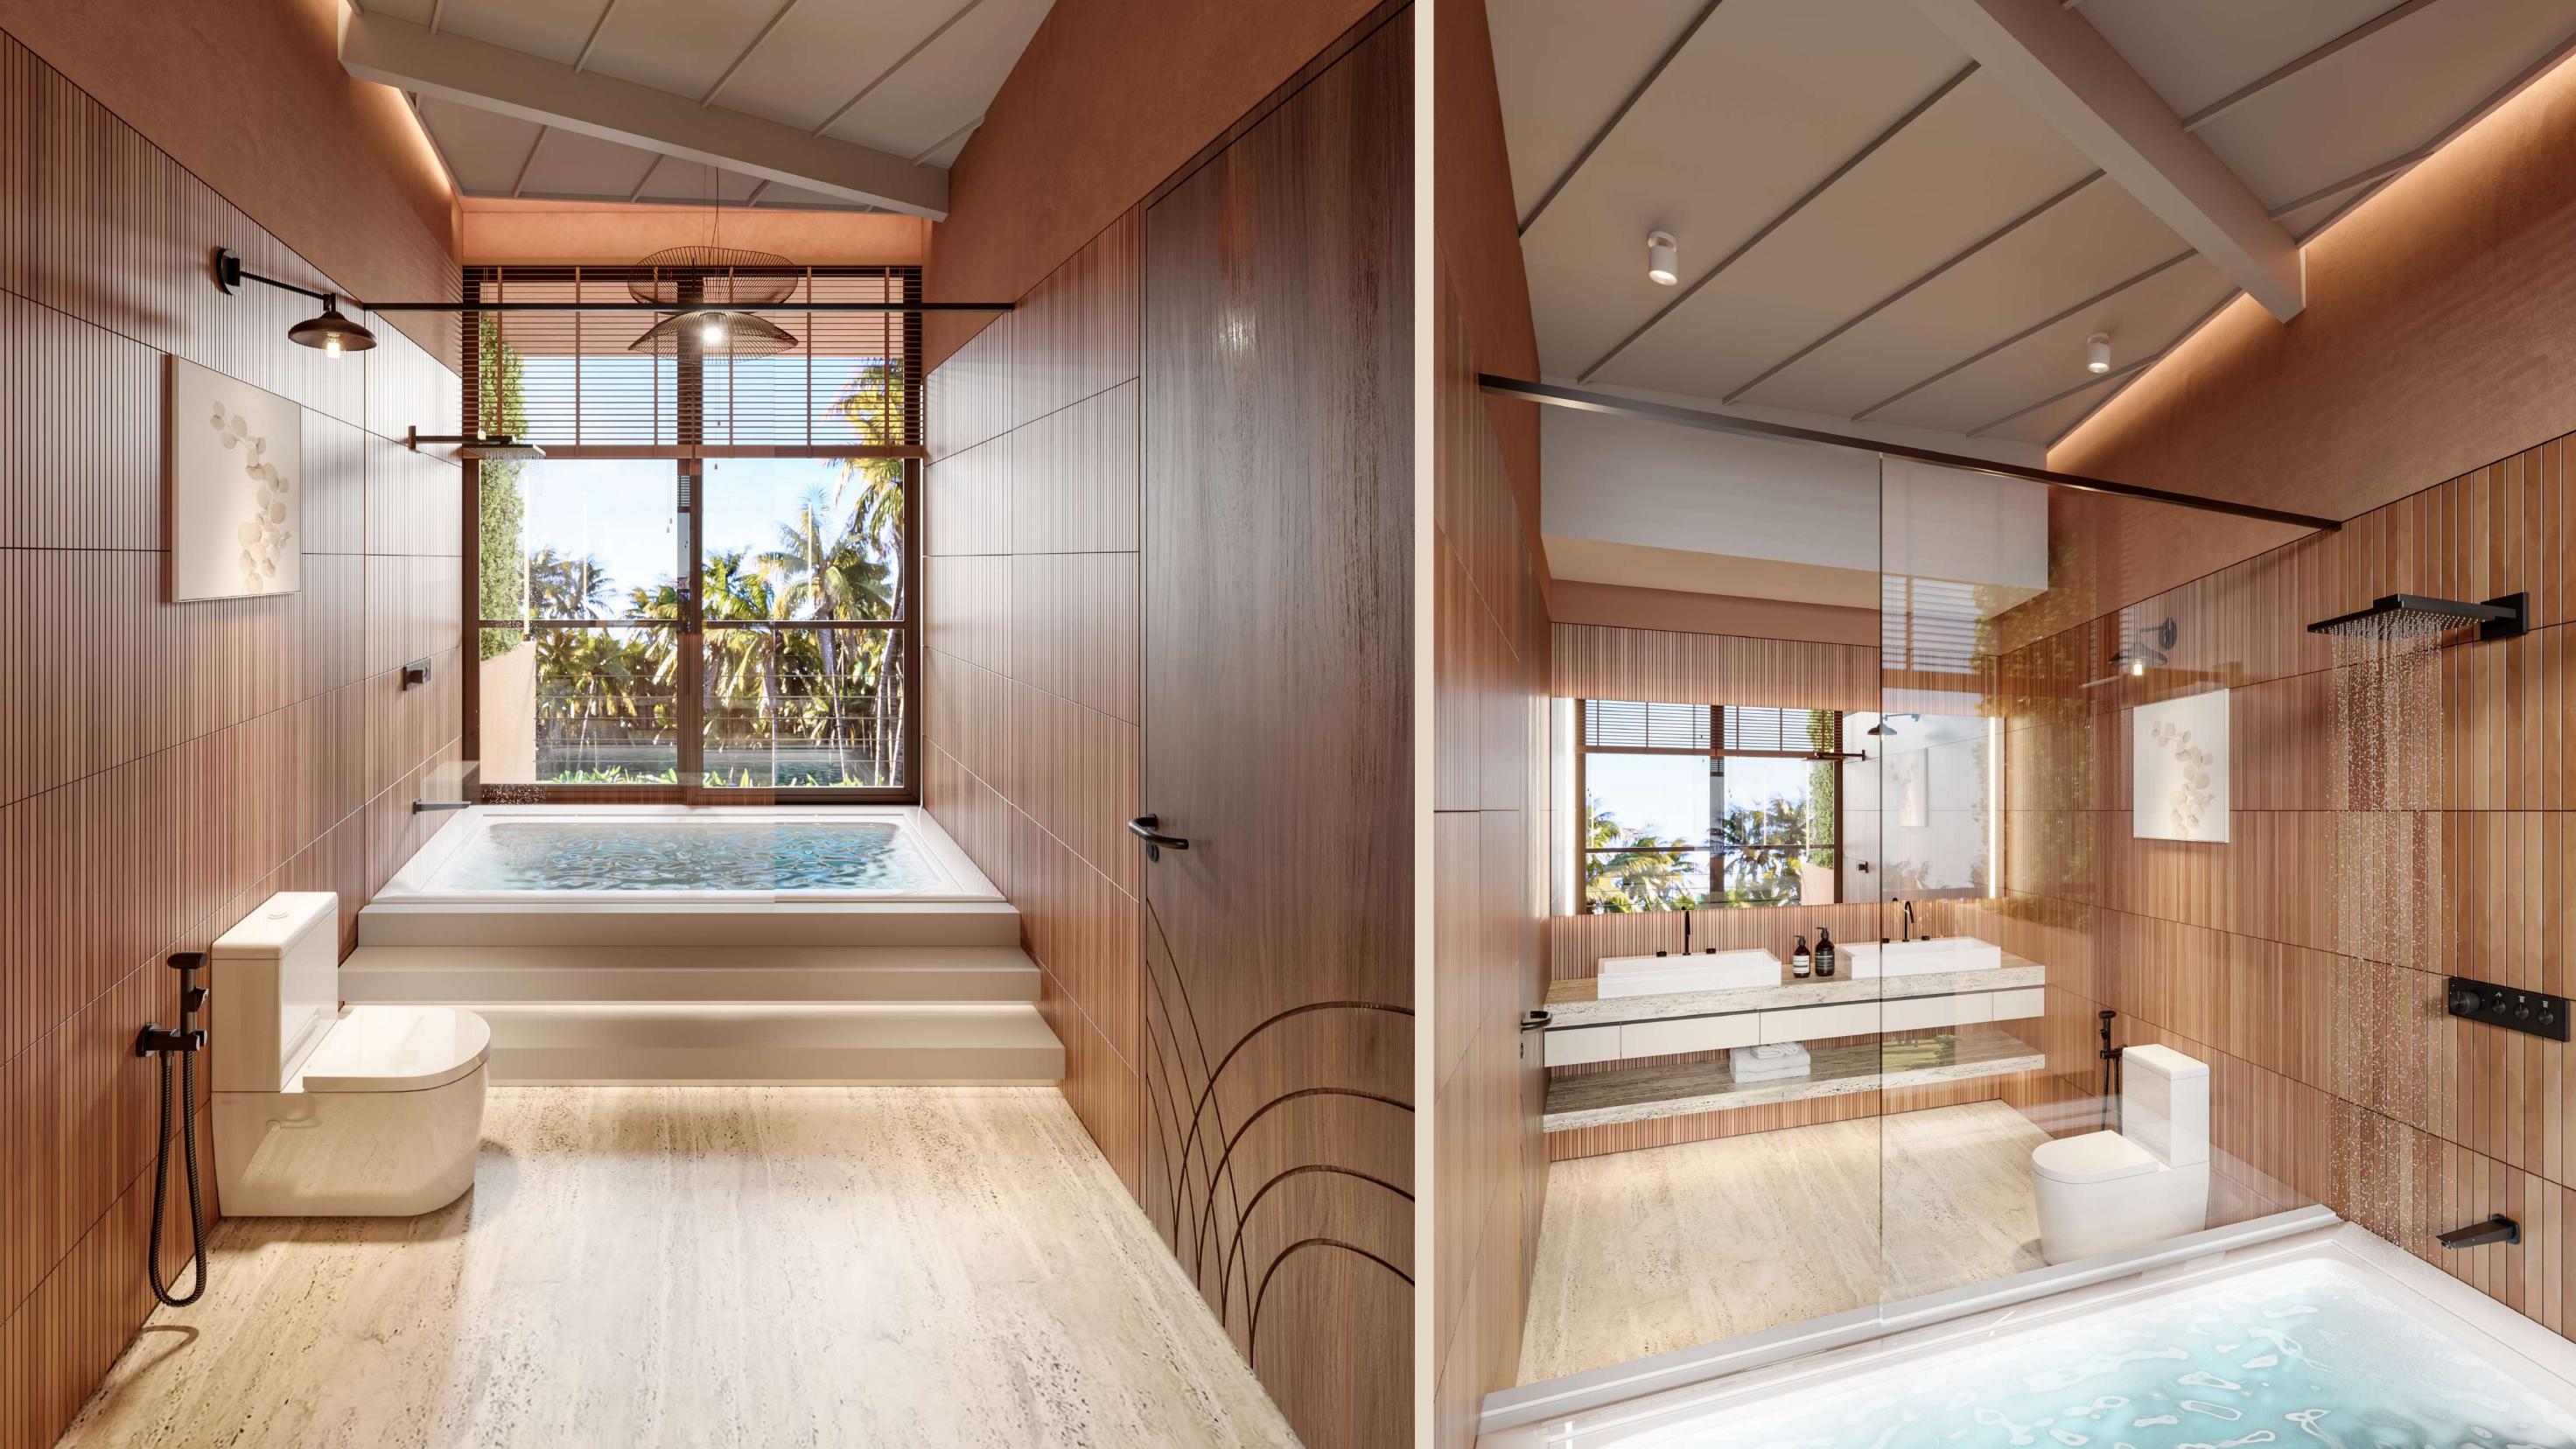

Both

The luxury of the Master Bedroom continues into the Bath area as you step down into your temperature controlled sunken tub in a thoughtfully designed space.

Overlook the grandeur of nature from the open, nonchalant, luxurious Master Bedroom. An envious view of the fields and the dramatic skies allows the mind to open up and the thoughts to float further possibilities. An ensuite bathroom that lets the green in a minimalist, abstract fashion as you soak up in your bath tub or have a terrace shower.